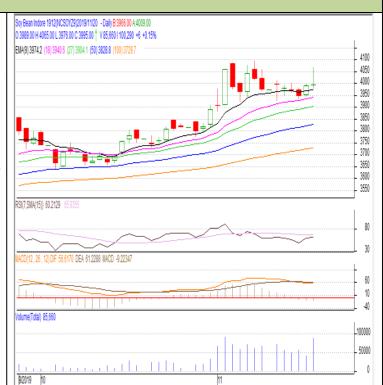

Commodity: Soybean Exchange: NCDEX Contract: Dec. Expiry: Dec. 20<sup>th</sup>, 2019

#### **SOYABEAN- Technical Outlook**

# **Technical Commentary**:

- Soybean Dec. contract daily chart depicts higher trend on buyers' interest in the market.
- 14-Day RSI is moving up in the neutral region which depicts firmness in the market.
- However, MACD is in negative region.
- We recommend to buy today.

## Strategy: Buy

| Intraday Supports & Resistances |       |      | S2   | <b>S1</b> | PCP  | R1   | R2   |
|---------------------------------|-------|------|------|-----------|------|------|------|
| Soybean                         | NCDEX | Dec. | 3900 | 3950      | 3995 | 4050 | 4080 |
| Intraday Trade Call             |       |      | Call | Entry     | T1   | T2   | SL   |
| Soybean                         | NCDEX | Dec. | Buy  | 3990      | 4010 | 4020 | 3980 |

<sup>\*</sup> Do not carry-forward the position next day.

Oilseed Daily Technical Report 21st Nov., 2019

Commodity: Rapeseed/Mustard Exchange: NCDEX Contract: Dec. Expiry: Dec. 20<sup>th</sup>2019