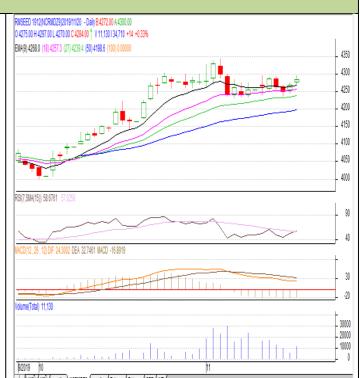

<sup>\*</sup> Do not carry-forward the position next day.

Oilseed Daily Technical Report 21st Nov., 2019

Commodity: Rapeseed/Mustard Exchange: NCDEX Contract: Dec. Expiry: Dec. 20<sup>th</sup>2019

## **RM SEED- Technical Outlook**

## **Technical Commentary:**

- Rapeseed-Mustard Dec. contract daily chart showed firm trend on buyers' interests.
- RSI is moving up in neutral zone and hints firmness in the market.
- However, MACD is in negative territory.
- We recommend to buy today.

#### Strategy: Buy

| Intraday Supports & Resistances |       |      | S2   | <b>S1</b> | PCP  | R1   | R2   |  |  |  |  |  |
|---------------------------------|-------|------|------|-----------|------|------|------|--|--|--|--|--|
| Rapeseed                        | NCDEX | Dec. | 4200 | 4250      | 4284 | 4350 | 4400 |  |  |  |  |  |
| Intraday Trade Call             |       |      | Call | Entry     | T1   | T2   | SL   |  |  |  |  |  |
| Rapeseed                        | NCDEX | Dec. | Buy  | 4270      | 4285 | 4295 | 4260 |  |  |  |  |  |

<sup>\*</sup> Do not carry-forward the position next day.