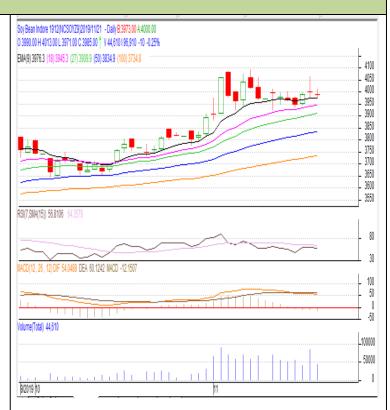

## **SOYABEAN- Technical Outlook**

### **Technical Commentary**:

- Soybean Dec. contract daily chart depicts higher trend on buyers' interest in the market.
- 14-Day RSI is moving up in the neutral region which depicts firmness in the market.
- However, MACD is in negative region.
- We recommend to buy today.

# Strategy: Buy

| Intraday Supports & Resistances |       |      | S2   | <b>S1</b> | PCP  | R1   | R2   |
|---------------------------------|-------|------|------|-----------|------|------|------|
| Soybean                         | NCDEX | Dec. | 3880 | 3920      | 3985 | 4065 | 4100 |
| Intraday Trade Call             |       |      | Call | Entry     | T1   | T2   | SL   |
| Soybean                         | NCDEX | Dec. | Buy  | 3970      | 3985 | 3995 | 3960 |

<sup>\*</sup> Do not carry-forward the position next day.

Oilseed Daily Technical Report 22nd Nov, 2019

Commodity: Rapeseed/Mustard Exchange: NCDEX Contract: Dec. Expiry: Dec. 20<sup>th</sup>2019