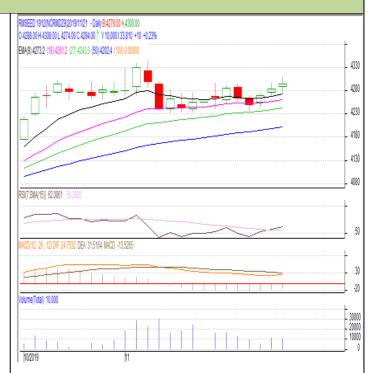

### **RM SEED- Technical Outlook**

### **Technical Commentary:**

- Rapeseed-Mustard Dec. contract daily chart showed firm trend on buyers' interests.
- RSI is moving up in neutral zone and hints firmness in the market.
- However, MACD is in negative territory.
- We recommend to buy today.

#### Strategy: Buy

| Intraday Supports & Resistances |       |      | S2   | <b>S1</b>  | PCP  | R1   | R2   |
|---------------------------------|-------|------|------|------------|------|------|------|
| Crude Palm Oil                  | NCDEX | Dec. | 4180 | 4220       | 4294 | 4334 | 4390 |
| Intraday Trade Call             |       |      | Call | Entry      | T1   | T2   | SL   |
| Crude Palm Oil                  | NCDEX | Dec. | Buy  | Below 4290 | 4300 | 4320 | 4280 |

<sup>\*</sup> Do not carry-forward the position next day.