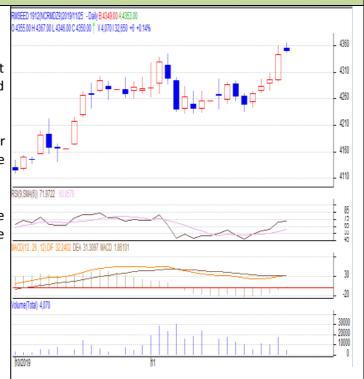

#### **RM SEED- Technical Outlook**

### **Technical Commentary:**

- Rapeseed-Mustard Oct contract daily chart depictsweak trend onsellers'Interest.
- 14-Day RSI is also moving up in over neutral further hits weakness in the market.
- However, MACD is in negative territory depicts weakness in the market.
- We recommend to sell today.

| Strategy: Buy |
|---------------|
|---------------|

| Intraday Supports & Resistances |       |     | S2   | <b>S1</b> | PCP  | R1   | R2   |
|---------------------------------|-------|-----|------|-----------|------|------|------|
| Rapeseed                        | NCDEX | Dec | 4250 | 4300      | 4355 | 4400 | 4450 |
| Intraday Trade Call             |       |     | Call | Entry     | T1   | T2   | SL   |
| Rapeseed                        | NCDEX | Dec | Buy  | 4340      | 4355 | 4365 | 4330 |

<sup>\*</sup> Do not carry-forward the position next day.