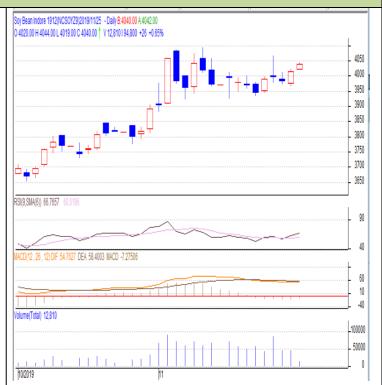

# **SOYABEAN- Technical Outlook**

# **Technical Commentary**:

- Soybean Dec. contract daily chart depicts firm trend on buyers' interest.
- 14-Day RSI is moving up in the neutral which depicts firmness in the market.
- MACD is in positive region depicts firmness in the market.
- We recommend to buy today.

## Strategy:Buy

| Intraday Supports & Resistances |       |     | S2   | S1    | PCP  | R1   | R2   |
|---------------------------------|-------|-----|------|-------|------|------|------|
| Soybean                         | NCDEX | Dec | 3900 | 3950  | 4014 | 4050 | 4080 |
| Intraday Trade Call             |       |     | Call | Entry | T1   | T2   | SL   |
| Soybean                         | NCDEX | Dec | Buy  | 4015  | 4025 | 4035 | 4000 |

<sup>\*</sup> Do not carry-forward the position next day.

Oilseed Daily Technical Report 25 Nov., 2019

Commodity: Rapeseed/Mustard Exchange: NCDEX Contract: Dec. Expiry: Dec.20<sup>th</sup>2019