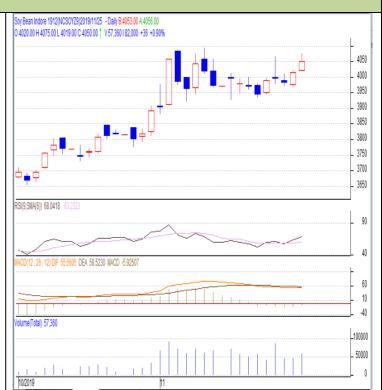

### **SOYABEAN- Technical Outlook**

### **Technical Commentary:**

- Soybean Dec. contract daily chart depicts firm trend on buyers' interest.
- 14-Day RSI is moving up in the neutral which depicts firmness in the market.
- MACD is in negative region.
- We recommend to buy today.

### Strategy:Buy

| Intraday Supports & Resistances |       |     | <b>S2</b> | <b>S1</b> | PCP  | R1   | R2   |
|---------------------------------|-------|-----|-----------|-----------|------|------|------|
| Soybean                         | NCDEX | Dec | 3900      | 3950      | 4050 | 4130 | 4200 |
| Intraday Trade Call             |       |     | Call      | Entry     | T1   | T2   | SL   |
| Soybean                         | NCDEX | Dec | Buy       | 4040      | 4050 | 4065 | 4030 |