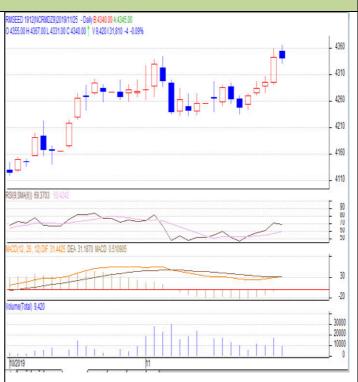

## **RM SEED- Technical Outlook**

### **Technical Commentary**:

- Rapeseed-Mustard Dec. contract daily chart depicts slightly weak trend on sellers' Interest at last trading hours.
- 14-Day RSI is also moving down in over neutral further hits weakness in the market.
- MACD is in negative territory depicts weakness in the market.
- We recommend to sell today.

Strategy: Sell

| Intraday Supports & | Resistance | s   | S2   | <b>S1</b> | PCP  | R1   | R2   |
|---------------------|------------|-----|------|-----------|------|------|------|
| Rapeseed            | NCDEX      | Dec | 4250 | 4280      | 4340 | 4420 | 4480 |
| Intraday Trade Call |            |     | Call | Entry     | T1   | T2   | SL   |
| Rapeseed            | NCDEX      | Dec | Sell | 4350      | 4340 | 4330 | 4365 |