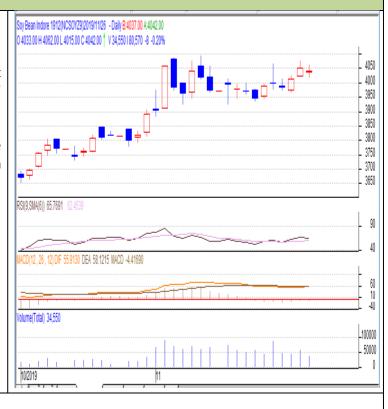

# SOYABEAN- Technical Outlook Technical Commentary: Soybean Dec. contract daily chart depicts weak trend on sellers' interest. 14-Day RSI is moving down in the neutral which depicts weakness in the market. MACD is in negative region.

- We recommend to sell today.

| Strategy: Sell                  |       |      |       |      |      |      |      |  |  |  |  |
|---------------------------------|-------|------|-------|------|------|------|------|--|--|--|--|
| Intraday Supports & Resistances |       | S2   | S1    | РСР  | R1   | R2   |      |  |  |  |  |
| Soybean                         | NCDEX | Dec  | 3950  | 4020 | 4042 | 4130 | 4200 |  |  |  |  |
| Intraday Trade Call             |       | Call | Entry | T1   | Т2   | SL   |      |  |  |  |  |
| Soybean                         | NCDEX | Dec  | Sell  | 4060 | 4050 | 4035 | 4080 |  |  |  |  |

\* Do not carry-forward the position next day.