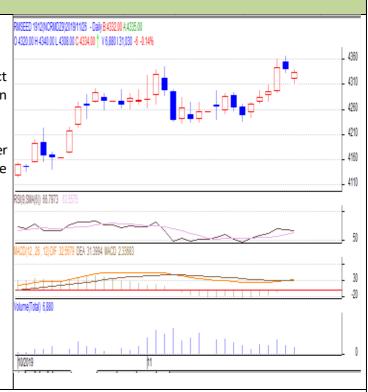

# **RM SEED- Technical Outlook**

**Technical Commentary:** 

- Rapeseed-Mustard Dec. contract daily chart depicts firm trend on buyers' Interest.
- 14-Day RSI is also moving up in over neutral further hits firmness in the market.
- MACD is in negative territory.
- We recommend to buy on dip today.

| Strategy: Buy                   |       |     |      |           |      |      |      |  |  |  |  |
|---------------------------------|-------|-----|------|-----------|------|------|------|--|--|--|--|
| Intraday Supports & Resistances |       |     | S2   | <b>S1</b> | РСР  | R1   | R2   |  |  |  |  |
| Rapeseed                        | NCDEX | Dec | 4250 | 4280      | 4332 | 4420 | 4480 |  |  |  |  |
| Intraday Trade Call             |       |     | Call | Entry     | T1   | Т2   | SL   |  |  |  |  |
| Rapeseed                        | NCDEX | Dec | Buy  | 4326      | 4340 | 4355 | 4310 |  |  |  |  |

\* Do not carry-forward the position next day.

ime

The information and opinions contained in the document have been compiled from sources believed to be reliable. The company does not warrant its accuracy, complexity of the transmission of transmission ofand correctness. Use of data and information contained in this report is at your own risk. This document is not, and should not be construed as, anoffer to sellor solic tobuyanycommodities. This document may not be reproduced, distributed or published, in whole or in part, by any recipient here offor any purpose without prior per table of the second sec fromtheCompany.IASLanditsaffiliatesand/ortheirofficers,directorsandemployeesmayhavepositionsinanycommoditiesmentionedinthisdocument(orinanyr investment) and may from time to time add to or dispose of any such commodities (or investment). Please see the detailed disclaimer http://www.agriwatch.com/disclaimer.php 2018 Indian Agribusiness SystemsLtd.