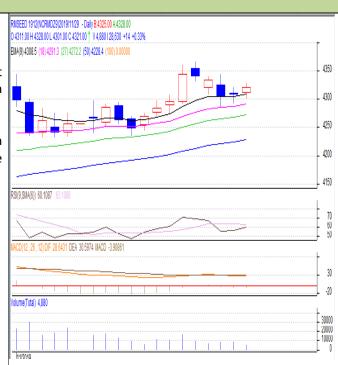

## **Oilseed Daily Technical Report** 2nd Dec., 2019

Commodity: Rapeseed/Mustard Contract: Dec.

## **Exchange: NCDEX** Expiry: Dec.20<sup>th</sup>2019

## **RM SEED- Technical Outlook**

### **Technical Commentary:**

- Rapeseed-Mustard Dec. contract daily chart depicts firm trend on buyers' Interest.
- 14-Day RSI is also moving up is in neutral region hits firmness in the market.
- MACD is in negative territory.
- We recommend to buy today.