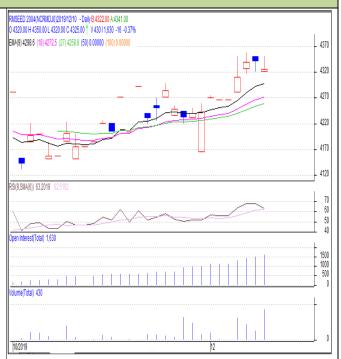

## **Technical Commentary:**

- Rapeseed-Mustard Apr. contract daily chart depicts weak trend on sellers' Interest.
- 14-Day RSI is also moving down in neutral region hits weakness in the market.
- Higher open interest and volume shows firm trend.
- We recommend to buy today.

## Strategy: Buy

| Intraday Supports & | Resistance | s   | S2   | <b>S1</b>     | PCP  | R1   | R2   |  |  |  |  |  |
|---------------------|------------|-----|------|---------------|------|------|------|--|--|--|--|--|
| Rapeseed            | NCDEX      | Apr | 4265 | 4300          | 4325 | 4367 | 4400 |  |  |  |  |  |
| Intraday Trade Call |            |     | Call | Entry         | T1   | T2   | SL   |  |  |  |  |  |
| Rapeseed            | NCDEX      | Apr | Buy  | Below<br>4320 | 4330 | 4340 | 4310 |  |  |  |  |  |