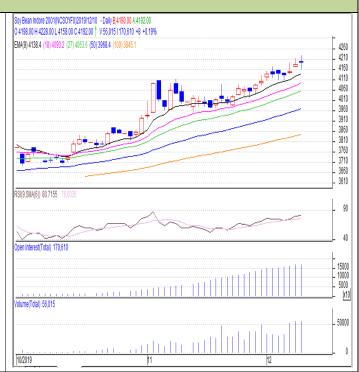

## **Technical Commentary**:

- Soybean Jan. contract daily chart depicts weak trend on sellers' interests.
- 14-Day RSI is moving down in oversold region which depicts weakness in the market.
- Higher volume and Open interest depicts firm trend.
- We recommend to sell at higher level today.

## Strategy: Sell

| Intraday Supports & Resistances |       |     | <b>S2</b> | <b>S1</b>     | PCP  | R1   | R2   |
|---------------------------------|-------|-----|-----------|---------------|------|------|------|
| Soybean                         | NCDEX | Jan | 4106      | 4135          | 4192 | 4267 | 4290 |
| Intraday Trade Call             |       |     | Call      | Entry         | T1   | T2   | SL   |
| Soybean                         | NCDEX | Jan | Sell      | Below<br>4185 | 4175 | 4165 | 4195 |