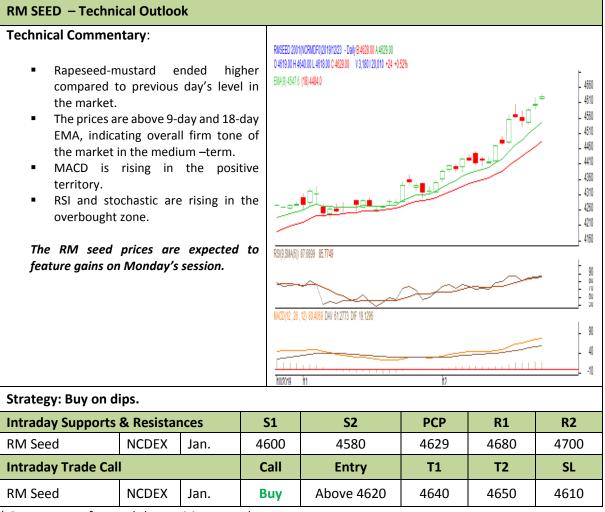

### **Commodity: Rapeseed/Mustard**

Contract: Jan.

#### Exchange: NCDEX Expiry: Jan. 20th, 2020

\* Do not carry-forward the position next day.