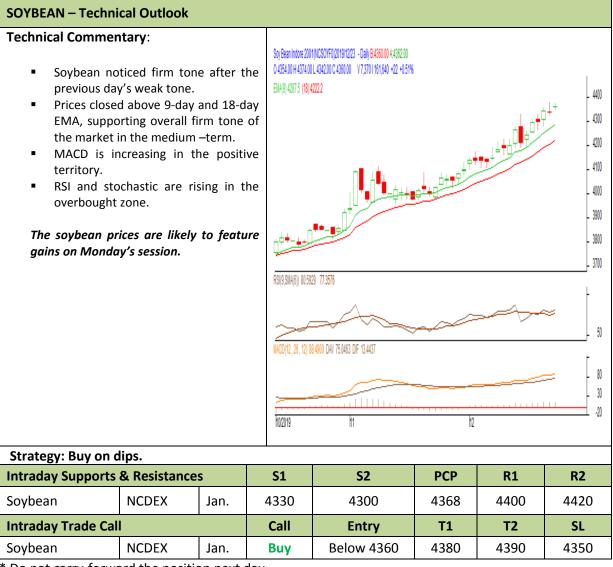

### Commodity: Soybean

|           | •    | • |
|-----------|------|---|
| Contract: | Jan. |   |

### Exchange: NCDEX Expiry: Jan. 20th, 2020

\* Do not carry-forward the position next day.