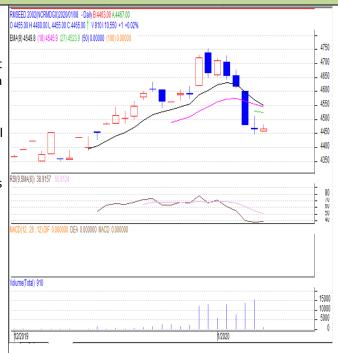

#### **RM SEED- Technical Outlook**

### **Technical Commentary:**

- Rapeseed-Mustard Feb. contract daily chart depicts firm trend on buying pressures in the market.
- 14-Day RSI is moving up in neutral region hits firmnessinthe market.
- Prices are ruling above 9 and 18 days moving average prices.
- We recommend to buy today.

| Str | ategy | : Buy |
|-----|-------|-------|
|     |       |       |

| Intraday Supports & Resistances |       |     | S2   | <b>S1</b>     | PCP  | R1   | R2   |
|---------------------------------|-------|-----|------|---------------|------|------|------|
| Rapeseed                        | NCDEX | Feb | 4280 | 4320          | 4474 | 4590 | 4670 |
| Intraday Trade Call             |       |     | Call | Entry         | T1   | T2   | SL   |
| Rapeseed                        | NCDEX | Feb | Buy  | Below<br>4460 | 4490 | 4520 | 4440 |