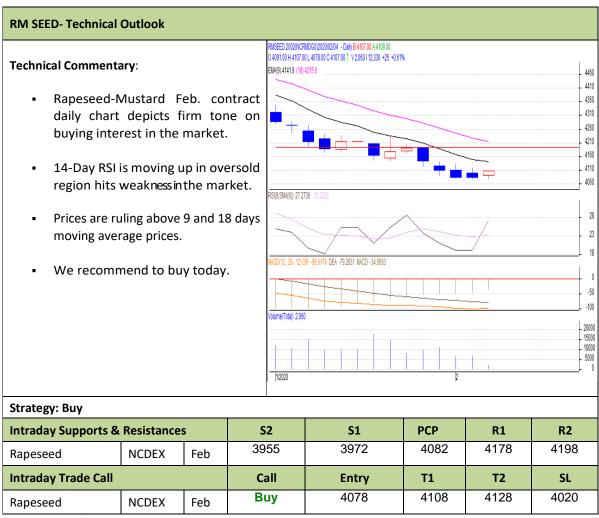

#### Oilseed Daily Technical Report 4th Feb., 2020

**Exchange: NCDEX** 

Expiry: Feb.20<sup>th</sup>2020

Commodity: Rapeseed/Mustard
Contract: Feb.

<sup>\*</sup> Do not carry-forward the position next day.