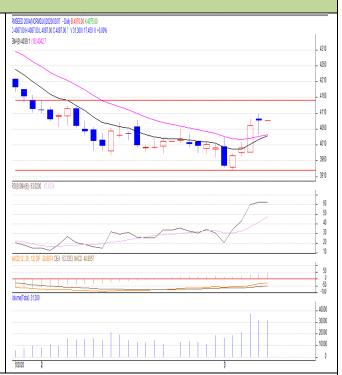

# **RM SEED- Technical Outlook**

## **Technical Commentary:**

- Rapeseed-Mustard April Contract daily chart depicts weak tone on selling interests in the market.
- 14-Day RSI is moving in down in neutral region hints weakness in the market.
- Prices are ruling near 9 and 18 days moving average prices.
- We recommend to sell today.

## Strategy: Sell

| Intraday Supports & Resistances |       |     | S2   | <b>S1</b> | PCP  | R1   | R2   |
|---------------------------------|-------|-----|------|-----------|------|------|------|
| Rapeseed                        | NCDEX | Apr | 3980 | 4000      | 4087 | 4150 | 4200 |
| Intraday Trade Call             |       |     | Call | Entry     | T1   | T2   | SL   |
| Rapeseed                        | NCDEX | Apr | Sell | 4090      | 4060 | 4030 | 4130 |