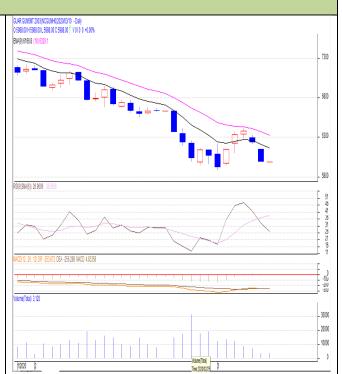

# **RM SEED- Technical Outlook**

#### **Technical Commentary:**

- Rapeseed-Mustard April Contract daily chart depicts weak tone on selling interests in the market.
- 14-Day RSI is moving in down in neutral region hints weakness in the market.
- Prices are ruling near 9 and 18 days moving average prices.
- We recommend to sell today.

| Strategy: Sell |  |
|----------------|--|
|----------------|--|

| Intraday Supports & Resistances |       |     | S2   | <b>S1</b> | PCP  | R1   | R2   |
|---------------------------------|-------|-----|------|-----------|------|------|------|
| Rapeseed                        | NCDEX | Apr | 3880 | 3900      | 3977 | 4070 | 4090 |
| Intraday Trade Call             |       |     | Call | Entry     | T1   | T2   | SL   |
| Rapeseed                        | NCDEX | Apr | Sell | 3984      | 3950 | 3940 | 4025 |