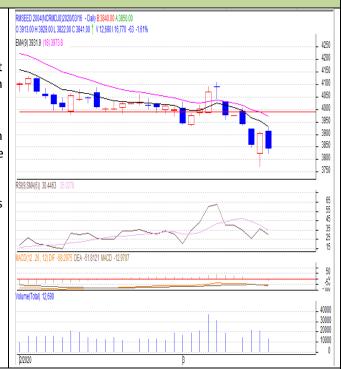

## **RM SEED- Technical Outlook**

### **Technical Commentary:**

- Rapeseed-Mustard April Contract daily chart depicts weak tone on selling pressures in the market.
- 14-Day RSI is moving in down in neutral region hints weakness in the market.
- Prices are ruling below 9 and 18 days moving average prices.
- We recommend to sell today.

### Strategy: Sell

| Intraday Supports & Resistances |       |     | S2   | <b>S1</b> | PCP  | R1   | R2   |
|---------------------------------|-------|-----|------|-----------|------|------|------|
| Rapeseed                        | NCDEX | Apr | 3740 | 3760      | 3841 | 3930 | 3950 |
| Intraday Trade Call             |       |     | Call | Entry     | T1   | T2   | SL   |
| Rapeseed                        | NCDEX | Apr | Sell | 3840      | 3810 | 3800 | 3880 |