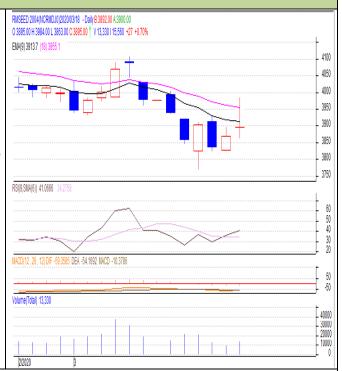

## **Oilseed Daily Technical Report**

19th March 2020

**Commodity: Rapeseed/Mustard** 

**RM SEED- Technical Outlook** 

Contract: Apr.

**Exchange: NCDEX** Expiry: Apr.20<sup>th</sup>2020

## **Technical Commentary:**

# Rapeseed-Mustard April Contract

- daily chart depicts firm tone on buyer's interest in the market.
- 14-Day RSI is moving in up in neutral region hints firmness in the market.
- Prices are ruling near 9 and 18 days moving average prices.
- We recommend' to buy today.

### Strategy: Buy

| Intraday Supports & Resistances |       |     | S2   | <b>S1</b> | PCP  | R1   | R2   |
|---------------------------------|-------|-----|------|-----------|------|------|------|
| Rapeseed                        | NCDEX | Apr | 3760 | 3780      | 3895 | 3980 | 4000 |
| Intraday Trade Call             |       |     | Call | Entry     | T1   | T2   | SL   |
| Rapeseed                        | NCDEX | Apr | Buy  | 3880      | 3910 | 3930 | 3830 |