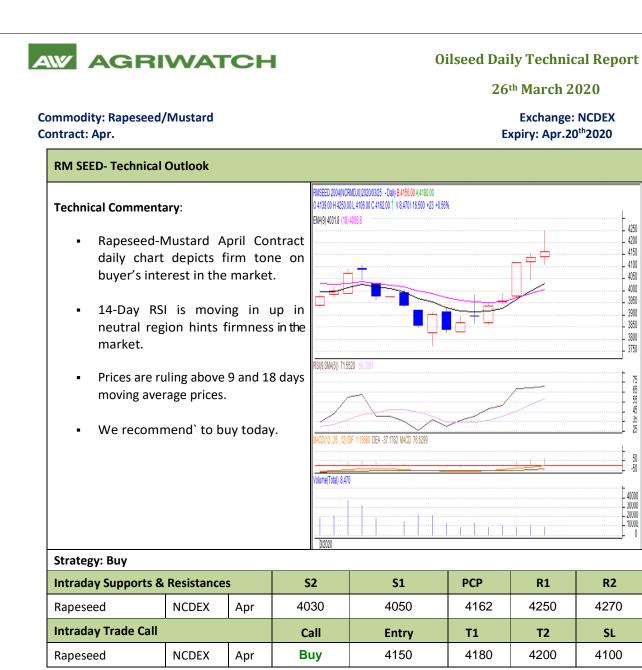

|                                                                                                 | H                                                     |                                                                                                         |                                                        | Oilseed Daily Technical Report<br>26 <sup>th</sup> March 2020 |                                  |  |
|-------------------------------------------------------------------------------------------------|-------------------------------------------------------|---------------------------------------------------------------------------------------------------------|--------------------------------------------------------|---------------------------------------------------------------|----------------------------------|--|
| Commodity: Soybean<br>Contract: April                                                           |                                                       |                                                                                                         | Exchange: NCDEX<br>Expiry: Apr 20 <sup>th</sup> , 2020 |                                                               |                                  |  |
| SOYABEAN- Technical Outlook                                                                     |                                                       |                                                                                                         |                                                        |                                                               |                                  |  |
| Technical Commentary:                                                                           | Soy Bean Indore<br>O 3732.00 H 388<br>EMA(9) 3613.3 ( | 2004(NCSOYJ0)2020/03/25 - Daily B.3808.00<br>6.00 L 3722.00 C 3810.00 † V 18,400 I 101,85<br>181.3616.3 | ) A:3820.00<br>55 +30 +0.79%                           |                                                               |                                  |  |
| <ul> <li>Soybean April Contract daily<br/>depicts firm tone on l<br/>interests.</li> </ul>      | / chart                                               | ++                                                                                                      |                                                        |                                                               | – 390<br>– 380<br>– 370<br>– 360 |  |
| <ul> <li>14-Day RSI is moving up in n<br/>region which depicts firmn<br/>the market.</li> </ul> | less in                                               |                                                                                                         |                                                        |                                                               | - 350<br>- 340<br>- 330<br>- 320 |  |
| • MACD is in negative zone.                                                                     | RSI(9,SMA(6)) 61                                      | ( <b>.400</b> 0 b1.9342                                                                                 |                                                        |                                                               |                                  |  |
| <ul> <li>We recommend to buy today.</li> </ul>                                                  |                                                       | 2) DIF -57.9933 DEA -112.323 MACD 108.65                                                                | 30                                                     |                                                               |                                  |  |
|                                                                                                 | Volume(Total) 1                                       |                                                                                                         | <u></u>                                                | <u> </u>                                                      |                                  |  |
|                                                                                                 | <br>                                                  |                                                                                                         |                                                        |                                                               | _ 500                            |  |
| Strategy: Buy                                                                                   | prieved                                               |                                                                                                         |                                                        |                                                               |                                  |  |
| Intraday Supports & Resistances                                                                 | S2                                                    | S1                                                                                                      | РСР                                                    | R1                                                            | R2                               |  |
| Soybean NCDEX Apr                                                                               | 3720                                                  | 3740                                                                                                    | 3810                                                   | 3870                                                          | 3900                             |  |
| Intraday Trade Call                                                                             | Call                                                  | Entry                                                                                                   | T1                                                     | T2                                                            | SL                               |  |