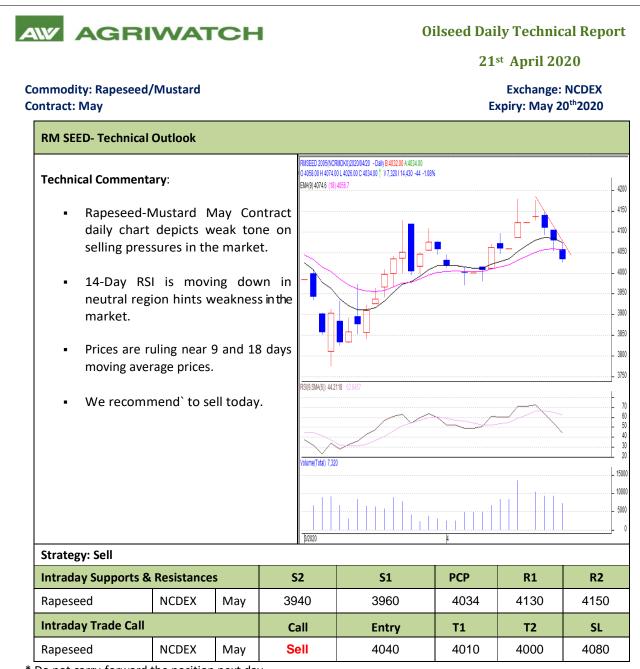

## AW AGRIWATCH **Oilseed Daily Technical Report** 21<sup>st</sup> April 2020 **Commodity: Soybean** Exchange: NCDEX Expiry: May 20<sup>th</sup>, 2020 **Contract: May SOYABEAN-** Technical Outlook Soy Bean Indore 2005(NCSOYKO)2020/04/20 - Daily <mark>B:3726.00</mark> A:3730.00 D 3790.00 H 3790.00 L 3722.00 C 3730.00 <sup>†</sup> V 16,415 I 82,900 -72 -1.89% **Technical Commentary:** EMA(9) 3795.4 (18) 3767.1 4000 3950 3900 Soybean May Contract daily chart 3850 3800 depicts weak tone on selling 3750 pressures. 3700 3650 3600 3550 14-Day RSI is moving down in . 3500 neutral region which depicts 3450 3400 weakness in the market. 3350 3300 3250 We recommend to sell today. 3200 RSI(9,SMA(6)) 43.7107 ume(Total) 16,415 30000 20000 10000 Strategy: Sell

| Intraday Supports & Resistances |       |     | S2   | S1    | РСР  | R1   | R2   |
|---------------------------------|-------|-----|------|-------|------|------|------|
| Soybean                         | NCDEX | May | 3630 | 3660  | 3730 | 3800 | 3820 |
| Intraday Trade Call             |       |     | Call | Entry | T1   | Т2   | SL   |
| Soybean                         | NCDEX | May | Sell | 3740  | 3722 | 3715 | 3770 |