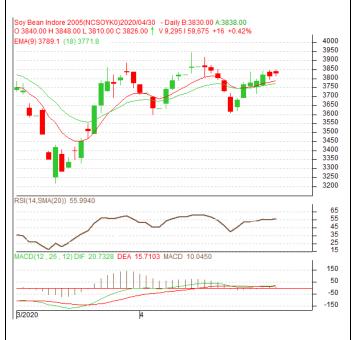

## **Technical Commentary**:

- Soybean edged-up on buying support in the market.
- Prices closed above 9-day and 18-day EMA, indicating firm tone in nearterm.
- MACD is rising in the positive territory.
- RSI and stochastic are heading upwards in the neutral zone.

The soybean prices are likely to feature gains on Monday's session.

| Ç. | tra | tρ  | <b>۳۷۰</b> : | Ru | IV C | 'n  | aaib |   |
|----|-----|-----|--------------|----|------|-----|------|---|
| •  | ua  | LCS | . v .        | Du |      | ,,, | uibs | ١ |

| Strategy. Buy on alpsi          |       |     |           |       |      |      |      |  |  |  |  |
|---------------------------------|-------|-----|-----------|-------|------|------|------|--|--|--|--|
| Intraday Supports & Resistances |       |     | <b>S1</b> | S2    | PCP  | R1   | R2   |  |  |  |  |
| Soybean                         | NCDEX | May | 3661      | 3611  | 3826 | 3961 | 4011 |  |  |  |  |
| Intraday Trade Call             |       |     | Call      | Entry | T1   | T2   | SL   |  |  |  |  |
| Soybean                         | NCDEX | May | BUY       | 3806  | 3826 | 3836 | 3794 |  |  |  |  |