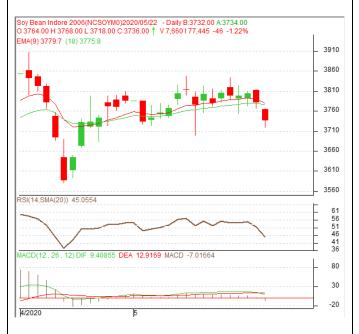

Commodity: Soybean Exchange: NCDEX
Contract: Jun Expiry: Jun 20th, 2020

## **SOYBEAN - Technical Outlook**

# **Technical Commentary**:

- Soybean fell on selling pressure in the market.
- Prices closed below 9-day and 18-day EMA, indicating weak tone in nearterm.
- MACD is falling in the negative territory.
- RSI and stochastic are falling upwards in the neutral zone.

The guar seed prices are likely to feature losses on Friday's session.

| Intraday Supports & Resistances |       |     | <b>S1</b> | S2    | PCP  | R1   | R2   |
|---------------------------------|-------|-----|-----------|-------|------|------|------|
| Soybean                         | NCDEX | Jun | 3561      | 3511  | 3726 | 3861 | 3911 |
| Intraday Trade Call             |       |     | Call      | Entry | T1   | T2   | SL   |
| Sovbean                         | NCDEX | Jun | SELL      | 3746  | 3726 | 3716 | 3758 |

<sup>\*</sup> Do not carry-forward the position next day.

Commodity: Rapeseed/Mustard Exchange: NCDEX
Contract: Jun Expiry: Jun 20th, 2020