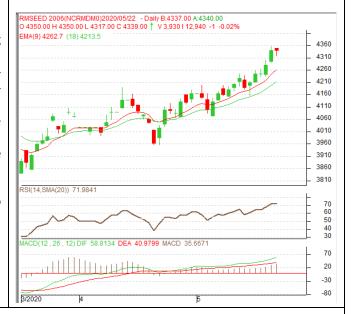

<sup>\*</sup> Do not carry-forward the position next day.

Commodity: Rapeseed/Mustard Exchange: NCDEX
Contract: Jun Expiry: Jun 20th, 2020

#### **RM SEED - Technical Outlook**

### **Technical Commentary:**

- Rapeseed-mustard fell on selling pressure in the market.
- The prices closed above 9-day and 18day EMA, indicating firm tone in nearterm
- MACD is rising in the positive territory.
- RSI and stochastic are flattering in the neutral zone.

The RM seed prices are expected to feature losses on Friday's session.

### Strategy: Sell on rise.

| Intraday Supports & Resistances |       |     | <b>S1</b> | S2    | PCP  | R1   | R2   |
|---------------------------------|-------|-----|-----------|-------|------|------|------|
| RM Seed                         | NCDEX | Jun | 4235      | 4185  | 4335 | 4440 | 4490 |
| Intraday Trade Call             |       |     | Call      | Entry | T1   | T2   | SL   |
| ilitiauay Iraue Cai             | •     |     | Call      | Entry | 11   | 12   | 3L   |

<sup>\*</sup> Do not carry-forward the position next day.