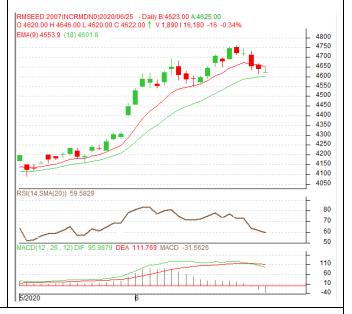

<sup>\*</sup> Do not carry-forward the position next day.

Commodity: Rapeseed/Mustard Exchange: NCDEX
Contract: Jul Expiry: Jul 20th, 2020

#### **RM SEED - Technical Outlook**

### **Technical Commentary:**

- Rapeseed-mustard felling on selling pressure in the market.
- The prices closed below 9-day EMA, indicating weak tone in near-term.
- MACD is easing in the positive territory.
- RSI and stochastic are falling in the neutral region.

The RM seed prices are expected to feature losses on Thursday's session.

## Strategy: Sell on rise.

| Intraday Supports & Resistances |       | <b>S1</b> | S2    | PCP  | R1   | R2   |      |
|---------------------------------|-------|-----------|-------|------|------|------|------|
| RM Seed                         | NCDEX | Jul       | 4525  | 4475 | 4625 | 4730 | 4780 |
| Intraday Trade Call             |       | Call      | Entry | T1   | T2   | SL   |      |
| RM Seed                         | NCDEX | Jul       | SELL  | 4645 | 4625 | 4615 | 4657 |

<sup>\*</sup> Do not carry-forward the position next day.