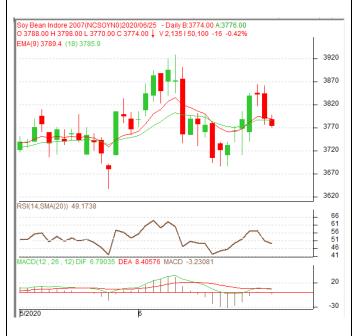

Commodity: Soybean Exchange: NCDEX
Contract: Jul Expiry: Jul 20th, 2020

# **SOYBEAN - Technical Outlook**

# **Technical Commentary:**

- Soybean continued fall consecutive third day on selling pressure in the market.
- Prices closed below 9-day and 18-day EMA, indicating weak tone in nearterm.
- MACD is falling in the positive territory.
- RSI and stochastic are falling in the neutral zone.

The soybean prices are likely to feature losses on Thursday's session.

Strategy: Sell on rise.

| Intraday Supports & Resistances |       |     | <b>S1</b> | S2    | PCP  | R1   | R2   |
|---------------------------------|-------|-----|-----------|-------|------|------|------|
| Soybean                         | NCDEX | Jul | 3609      | 3559  | 3774 | 3909 | 3959 |
| Intraday Trade Call             |       |     | Call      | F.o.k | Т1   | TO   | CI   |
| Illitiaday Ilade Cal            | •     |     | Call      | Entry | T1   | T2   | SL   |

<sup>\*</sup> Do not carry-forward the position next day.

Commodity: Rapeseed/Mustard Exchange: NCDEX
Contract: Jul Expiry: Jul 20th, 2020