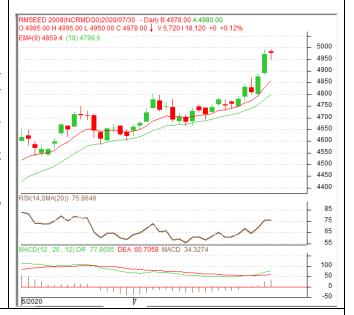

<sup>\*</sup> Do not carry-forward the position next day.

Commodity: Rapeseed/Mustard Exchange: NCDEX
Contract: Aug Expiry: Aug 20th, 2020

# RM SEED - Technical Outlook

### **Technical Commentary:**

- Rapeseed-mustard posted gains on buying interest in the market.
- The prices closed above 9-day and 18day EMA, indicating firm tone in nearterm
- MACD is rising in the positive territory.
- RSI and stochastic are heading upwards in the neutral region.

The RM seed prices are expected to feature gains on Thursday's session.

| Strategy: Buy | v on aips. |
|---------------|------------|
|---------------|------------|

| Intraday Supports   | & Resistar | nces | S1    | S2   | PCP  | R1   | R2   |
|---------------------|------------|------|-------|------|------|------|------|
| RM Seed             | NCDEX      | Aug  | 4872  | 4822 | 4972 | 5077 | 5127 |
| Intraday Trade Call |            | Call | Entry | T1   | T2   | SL   |      |
|                     |            |      |       |      |      |      |      |