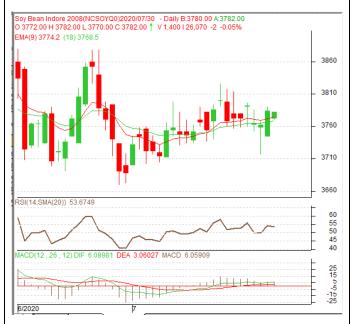

Commodity: Soybean Exchange: NCDEX
Contract: Aug Expiry: Aug 20th, 2020

## **SOYBEAN - Technical Outlook**

## **Technical Commentary:**

- Soybean posted gains on buying interest in the market.
- Prices closed above 9-day and 18-day EMA, indicating firm tone in nearterm.
- MACD is rising in the positive territory.
- RSI and stochastic are rising in the neutral zone.

The soybean prices are likely to feature gains on Thursday's session.

| Strategy | : | Buv | on | dips. |
|----------|---|-----|----|-------|
|          |   |     |    |       |

| Intraday Supports & Resistances |       |      | <b>S1</b> | S2    | PCP  | R1   | R2   |
|---------------------------------|-------|------|-----------|-------|------|------|------|
| Soybean                         | NCDEX | Aug  | 3615      | 3565  | 3780 | 3915 | 3965 |
| Intraday Trade Call             |       | 6.11 | F         | T4    | T-0  | CI   |      |
| intraday Trade Cal              | l     |      | Call      | Entry | T1   | T2   | SL   |