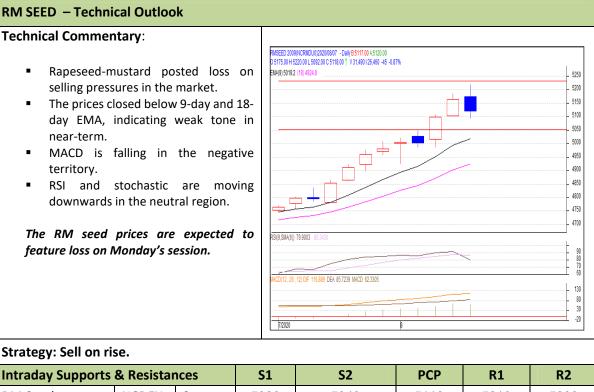

### **Commodity: Rapeseed/Mustard**

Contract: Sep.

#### **RM SEED – Technical Outlook**

near-term.

territory.

| Intraday Supports & Resistances |       | S1   | 52    | РСР  | R1   | R2   |      |
|---------------------------------|-------|------|-------|------|------|------|------|
| RM Seed                         | NCDEX | Sep. | 5020  | 5040 | 5118 | 5210 | 5230 |
| Intraday Trade Call             |       | Call | Entry | T1   | T2   | SL   |      |
| RM Seed                         | NCDEX | Sep. | Sell  | 5120 | 5090 | 5080 | 5160 |

#### **Exchange: NCDEX** Expiry: Sep. 19th, 2020