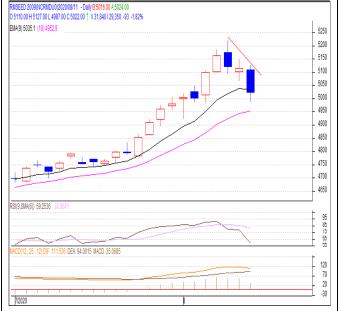

<sup>\*</sup> Do not carry-forward the position next day.

Commodity: Rapeseed/Mustard Exchange: NCDEX Contract: Sep. Expiry: Sep. 19<sup>th</sup>, 2020

## RM SEED - Technical Outlook Technical Commentary: RUSEED 2009/ICRID/U0/202000H1 - Daily 8:5018.00 A:5024.00

- Rapeseed-mustard posted loss on selling pressures in the market.
- The prices closed below 9-day and 18day EMA, indicating weak tone in near-term.
- MACD is moving down in the positive territory.
- RSI and stochastic are moving downwards in the neutral region.

The RM seed prices are expected to feature loss on Wednesday's session.

| Intraday Supports & Resistances |       |      | <b>S1</b> | S2    | PCP  | R1   | R2   |
|---------------------------------|-------|------|-----------|-------|------|------|------|
| RM Seed                         | NCDEX | Sep. | 4934      | 4954  | 5022 | 5124 | 5144 |
| Intraday Trade Call             |       |      | Call      | Entry | T1   | T2   | SL   |
| RM Seed                         | NCDEX | Sep. | Sell      | 5034  | 5004 | 4994 | 5074 |

<sup>\*</sup> Do not carry-forward the position next day.