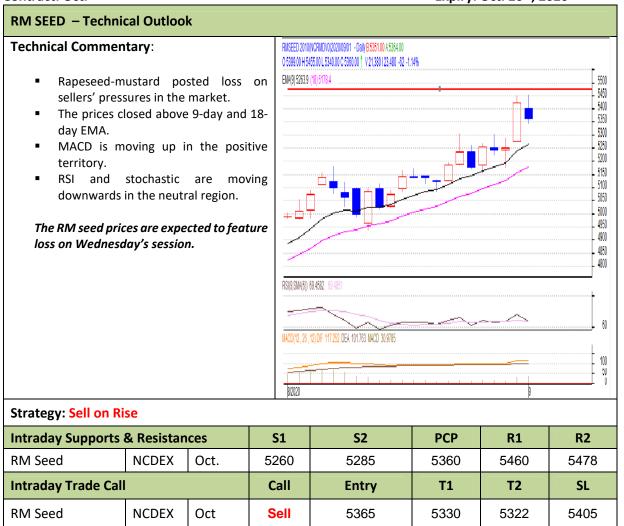

<sup>\*</sup> Do not carry-forward the position next day.

Commodity: Rapeseed/Mustard Exchange: NCDEX Contract: Oct. Expiry: Oct. 20<sup>th</sup>, 2020

<sup>\*</sup> Do not carry-forward the position next day.