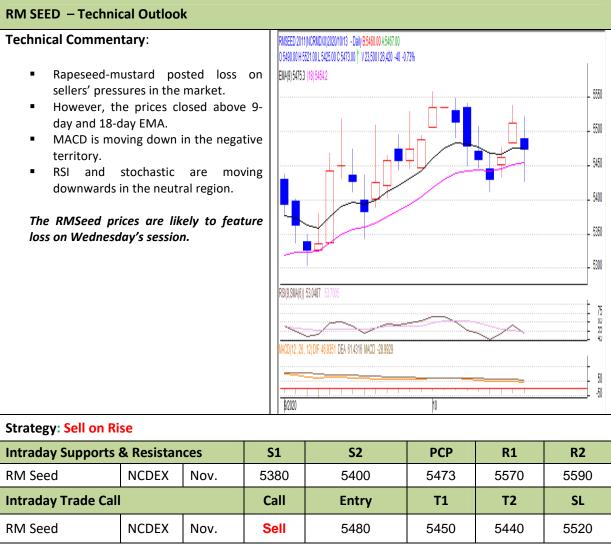

# Commodity: Rapeseed/Mustard Contract: Nov.

### Exchange: NCDEX Expiry: Nov. 20<sup>th</sup>, 2020

\* Do not carry-forward the position next day.

Disclaimer

The information and opinions contained in the document have been compiled from sources believed to be reliable. The company does not warrant its accuracy, completeness and correctness. Use of data and information contained in this report is at your own risk. This document is not, and should not be construed as, an offer to sell or solicitation to buy any commodities. This document may not be reproduced, distributed or published, in whole or in part, by any recipient hereof for any purpose without prior permission from the Company. IASL and its affiliates and/or their officers, directors and employees may have positions in any commodities mentioned in this document (or in any related investment) and may from time to time add to or dispose of any such commodities (or investment). Please see the detailed disclaimer at http://www.agriwatch.com/Disclaimer.asp