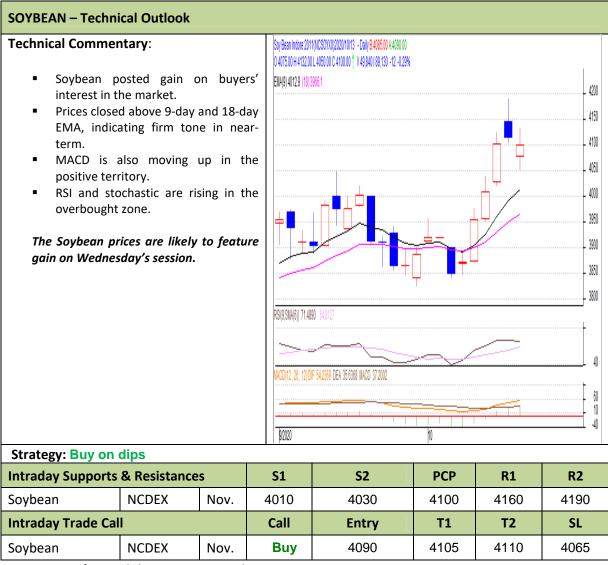

#### Commodity: Soybean Contract: Nov.

## Exchange: NCDEX Expiry: Nov. 20<sup>th</sup>, 2020

\* Do not carry-forward the position next day.