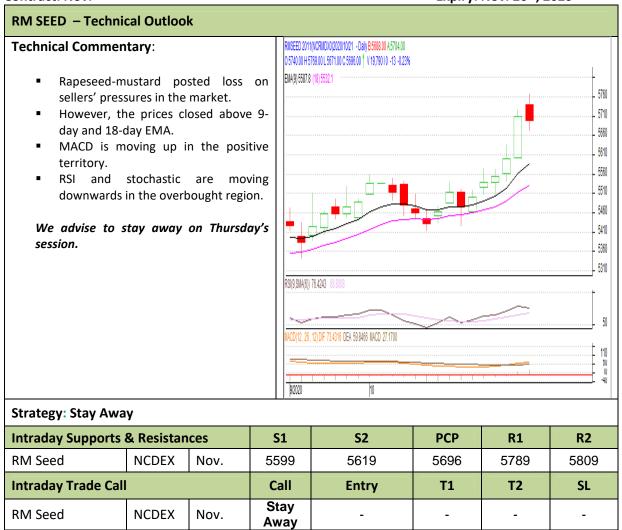

Stay

Away

Nov.

Soybean

NCDEX

<sup>\*</sup> Do not carry-forward the position next day.

Commodity: Rapeseed/Mustard Exchange: NCDEX
Contract: Nov. Expiry: Nov. 20<sup>th</sup>, 2020

<sup>\*</sup> Do not carry-forward the position next day.