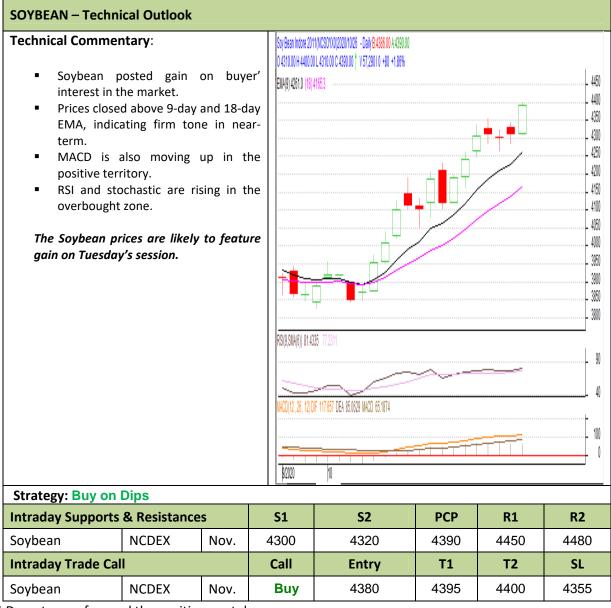

## Commodity: Soybean Contract: Nov.

## Exchange: NCDEX Expiry: Nov. 20<sup>th</sup>, 2020

\* Do not carry-forward the position next day.