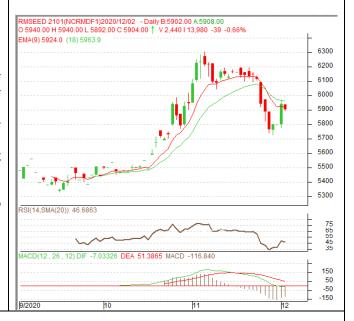

### RM SEED - Technical Outlook

## **Technical Commentary:**

- Rapeseed-mustard posted gains on buying interest in the market.
- The prices closed above 9-day and 18day EMA, indicating firm tone in nearterm
- MACD is rising in the positive territory.
- RSI and stochastic are heading upwards in the neutral region.

The RM seed prices are expected to feature gains on Wednesday session.