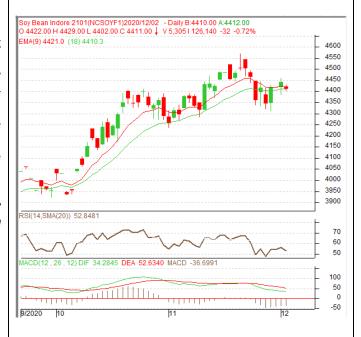

# **SOYBEAN – Technical Outlook**

# **Technical Commentary:**

- Soybean posted gains on buying interest in the market.
- Prices closed above 9-day and 18-day EMA, indicating firm tone in nearterm.
- MACD is rising in the positive territory.
- RSI and stochastic are rising in the neutral zone.

The soybean prices are likely to feature losses on bearish outlook on Wednesday's session.

Strategy: Sell on rise.

| Intraday Supports & Resistances |       |      | <b>S1</b> | S2    | PCP  | R1   | R2   |
|---------------------------------|-------|------|-----------|-------|------|------|------|
| Soybean                         | NCDEX | Jan. | 4278      | 4228  | 4443 | 4578 | 4628 |
| Intraday Trade Call             |       |      |           |       |      |      |      |
| Intraday Trade Ca               | I     |      | Call      | Entry | T1   | T2   | SL   |