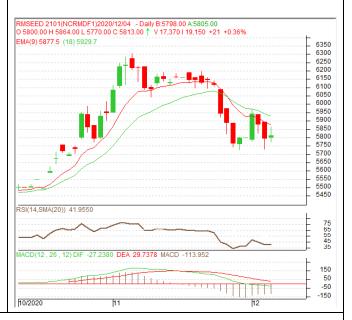

<sup>\*</sup> Do not carry-forward the position next day.

Commodity: Rapeseed/Mustard Exchange: NCDEX
Contract: Jan. Expiry: Jan. 20th, 2021

#### RM SEED - Technical Outlook

## **Technical Commentary:**

- Rapeseed-mustard fell on selling pressure in the market.
- The prices closed below 9-day and 18day EMA, indicating weak tone in near-term.
- MACD is easing in the negative territory.
- RSI and stochastic are falling in the neutral region.

The RM seed prices are expected to feature losses on Monday's session.

| Intraday Supports & Resistances |       |      | <b>S1</b> | S2    | PCP  | R1   | R2   |
|---------------------------------|-------|------|-----------|-------|------|------|------|
| RM Seed                         | NCDEX | Jan. | 5713      | 5663  | 5813 | 5918 | 5968 |
| Intraday Trade Call             |       |      | Call      | F     | T4   | T2   | CI   |
| intraday irade Cai              | ı     |      | Call      | Entry | T1   | 12   | SL   |