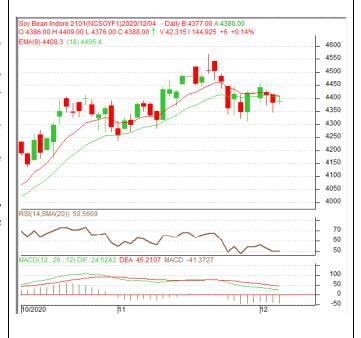

Commodity: Soybean Exchange: NCDEX Contract: Jan. Expiry: Jan. 20th, 2021

## **SOYBEAN - Technical Outlook**

# **Technical Commentary**:

- Soybean fell on selling pressure in the market
- Prices closed below 9-day and 18-day EMA, indicating weak tone in nearterm.
- MACD is falling in the positive territory.
- RSI and stochastic are falling in the neutral zone.

The soybean prices are likely to feature losses on bearish outlook on Monday's session.

Strategy: Sell on rise.

| Intraday Supports & Resistances |       |      | S1   | S2    | PCP  | R1   | R2   |
|---------------------------------|-------|------|------|-------|------|------|------|
| Soybean                         | NCDEX | Jan. | 4223 | 4173  | 4388 | 4523 | 4573 |
| Intraday Trade Call             |       |      |      |       |      |      |      |
| Intraday Trade Cal              | l     |      | Call | Entry | T1   | T2   | SL   |