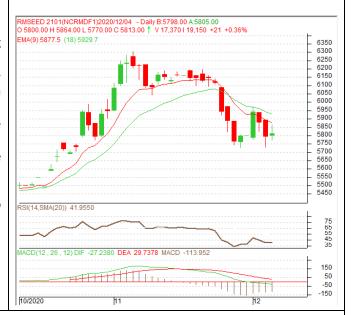

<sup>\*</sup> Do not carry-forward the position next day.

Commodity: Rapeseed/Mustard Exchange: NCDEX Contract: Jan. Expiry: Jan. 20th, 2021

#### **RM SEED - Technical Outlook**

### **Technical Commentary:**

- Rapeseed-mustard fell on selling pressure in the market.
- The prices closed below 9-day and 18day EMA, indicating weak tone in near-term.
- MACD is easing in the negative territory.
- RSI and stochastic are falling in the neutral region.

The RM seed prices are expected to feature losses on Wednesday's session.

| Juales A. Jeli Oli 1136 | Strategy: | Sell | on | rise |
|-------------------------|-----------|------|----|------|
|-------------------------|-----------|------|----|------|