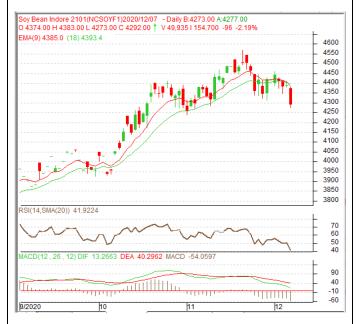

Commodity: Soybean Exchange: NCDEX Contract: Jan. Expiry: Jan. 20th, 2021

## **SOYBEAN – Technical Outlook**

# **Technical Commentary:**

- Soybean fell on selling pressure in the market
- Prices closed below 9-day and 18-day EMA, indicating weak tone in nearterm.
- MACD is falling in the positive territory.
- RSI and stochastic are falling in the neutral zone.

The soybean prices are likely to feature losses on bearish outlook on Wednesday's session.

| Intraday Supports   | & Resistance: | S    | <b>S1</b> | S2    | PCP  | R1   | R2   |
|---------------------|---------------|------|-----------|-------|------|------|------|
| Soybean             | NCDEX         | Jan. | 4127      | 4077  | 4292 | 4427 | 4477 |
| Intraday Trade Call |               |      |           |       |      |      |      |
| Intraday Trade Cal  | I             |      | Call      | Entry | T1   | T2   | SL   |