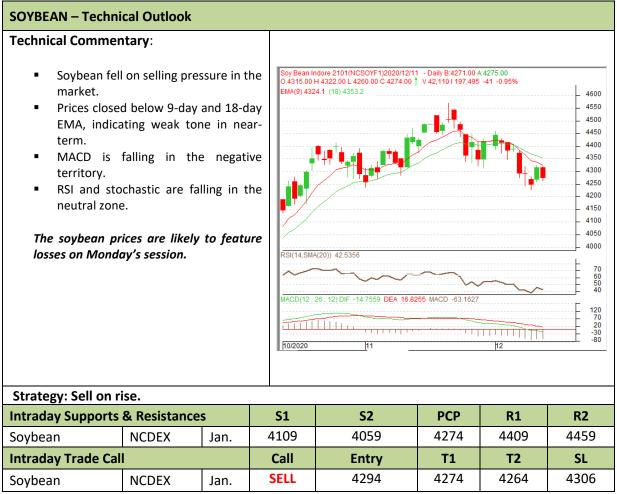

### Commodity: Soybean

### Contract: Jan.

Exchange: NCDEX Expiry: Jan. 20th, 2021

\* Do not carry-forward the position next day.