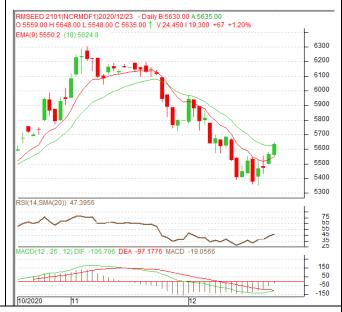

<sup>\*</sup> Do not carry-forward the position next day.

Commodity: Rapeseed/Mustard Exchange: NCDEX
Contract: Jan. Expiry: Jan. 20th, 2021

### **RM SEED - Technical Outlook**

## **Technical Commentary:**

- Rapeseed-mustard posted gains on buying interest in the market.
- The prices closed above 9-day day EMA, indicating firm tone in nearterm
- MACD is rising in the negative territory.
- RSI and stochastic are heading in the neutral region.

The RM seed prices are expected to feature gains on Thursday's session.

## Strategy: Buy on dips.

| Intraday Supports & Resistances |       |      | <b>S1</b> | S2   | PCP  | R1   | R2   |
|---------------------------------|-------|------|-----------|------|------|------|------|
| RM Seed                         | NCDEX | Jan. | 5535      | 5485 | 5635 | 5740 | 5790 |
| Intraday Trade Call             |       | Call | Entry     | T1   | T2   | SL   |      |
| RM Seed                         | NCDEX | Jan. | BUY       | 5615 | 5635 | 5645 | 5603 |