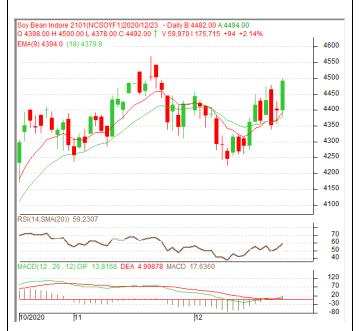

Commodity: Soybean Exchange: NCDEX Contract: Jan. Expiry: Jan. 20th, 2021

# **SOYBEAN – Technical Outlook**

# **Technical Commentary**:

- Soybean witnessed gains on buying support in the market.
- Prices closed above 9-day and 18-day EMA, indicating firm tone in nearterm.
- MACD is rising in the positive territory.
- RSI and stochastic are rising in the neutral zone.

The soybean prices are likely to feature gains on Thursday's session.

Strategy: Buy on dips.

| Intraday Supports & Resistances |       |      | <b>S1</b> | S2    | PCP  | R1   | R2   |
|---------------------------------|-------|------|-----------|-------|------|------|------|
| Soybean                         | NCDEX | Jan. | 4327      | 4277  | 4492 | 4627 | 4677 |
| Intraday Trade Call             |       |      | 6.11      |       | T4   |      | ċ    |
| intraday Frade Cal              | l     |      | Call      | Entry | T1   | T2   | SL   |

<sup>\*</sup> Do not carry-forward the position next day.

Commodity: Rapeseed/Mustard Exchange: NCDEX
Contract: Jan. Expiry: Jan. 20th, 2021