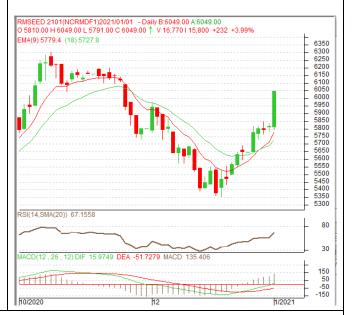

<sup>\*</sup> Do not carry-forward the position next day.

Commodity: Rapeseed/Mustard Exchange: NCDEX
Contract: Jan. Expiry: Jan. 20th, 2021

### **RM SEED - Technical Outlook**

### **Technical Commentary:**

- Rapeseed-mustard surged on buying support in the market.
- The prices closed above 9-day day EMA, indicating firm tone in nearterm
- MACD is rising in the negative territory.
- RSI and stochastic are heading upwards in the neutral region.

The RM seed prices are expected to feature gains on Monday's session.

| Strategy | · Rus | / On  | dins. |
|----------|-------|-------|-------|
| Jualegy  | . Duy | , 011 | uips. |

| Intraday Supports & Resistances |       | <b>S1</b> | S2   | PCP   | R1   | R2   |      |
|---------------------------------|-------|-----------|------|-------|------|------|------|
| RM Seed                         | NCDEX | Jan.      | 5949 | 5899  | 6049 | 6154 | 6204 |
| Intraday Trade Call             |       | C-11      | F    | T4    | тэ   | CI   |      |
| intraday irade Cai              | ı     |           | Call | Entry | T1   | T2   | SL   |