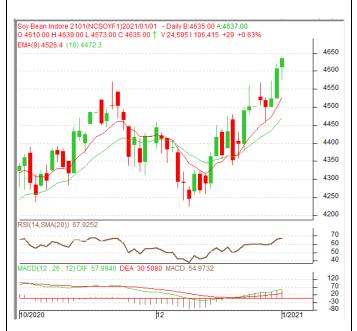

Commodity: Soybean Exchange: NCDEX Contract: Jan. Expiry: Jan. 20th, 2021

## **SOYBEAN - Technical Outlook**

# **Technical Commentary**:

- Soybean posted gains on buying support in the market.
- Prices closed above 9-day and 18-day EMA, indicating firm tone in nearterm.
- MACD is rising in the positive territory.
- RSI and stochastic are rising in the neutral zone.

The soybean prices are likely to feature gains on Monday's session.

Strategy: Buy on dips.

| Intraday Supports & Resistances |       |      | <b>S1</b> | S2   | PCP  | R1   | R2   |
|---------------------------------|-------|------|-----------|------|------|------|------|
| Soybean                         | NCDEX | Jan. | 4470      | 4420 | 4635 | 4770 | 4820 |
| Intraday Trade Call             |       | Call | Entry     | T1   | T2   | SL   |      |
| Sovbean                         | NCDEX | Jan. | BUY       | 4615 | 4635 | 4645 | 4603 |