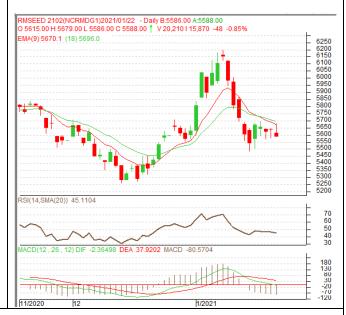

<sup>\*</sup> Do not carry-forward the position next day.

Commodity: Rapeseed/Mustard Exchange: NCDEX Contract: Feb. Expiry: Feb. 19th, 2021

#### **RM SEED - Technical Outlook**

### **Technical Commentary:**

- Rapeseed-mustard declined on selling pressure in the market.
- The prices closed below 9-day and 18day EMA, indicating weak tone in near-term.
- MACD is easing in the positive territory.
- RSI and stochastic are falling in the neutral region.

The RM seed prices are expected to feature losses on Monday's session.

### Strategy: Sell on rise.

| <b>Intraday Supports</b> | & Resistar | nces | S1   | S2    | PCP  | R1   | R2   |
|--------------------------|------------|------|------|-------|------|------|------|
| RM Seed                  | NCDEX      | Feb. | 5488 | 5438  | 5588 | 5693 | 5743 |
| Intraday Trade Call      |            |      |      |       |      |      |      |
| Intraday Trade Cal       | l          |      | Call | Entry | T1   | T2   | SL   |