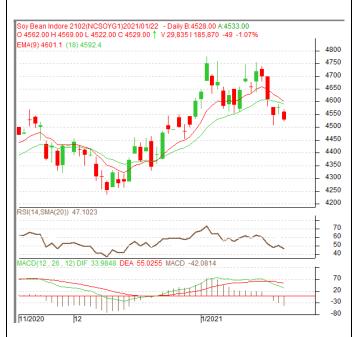

Commodity: Soybean Exchange: NCDEX Contract: Feb. Expiry: Feb. 19th, 2021

## **SOYBEAN - Technical Outlook**

# **Technical Commentary**:

- Soybean fell on selling pressure in the market.
- Prices closed below 9-day and 18-day EMA, indicating weak tone in nearterm.
- MACD is easing in the positive territory.
- RSI and stochastic are falling in the neutral zone.

The soybean prices are likely to feature losses on Monday's session.

| Strategy | <b>/</b> : | Sell | on  | rise. |
|----------|------------|------|-----|-------|
| Juaces   | , .        | JUII | OII | 1130. |

| Intraday Supports   | & Resistance | :S   | <b>S1</b> | S2   | PCP  | R1   | R2   |
|---------------------|--------------|------|-----------|------|------|------|------|
| Soybean             | NCDEX        | Feb. | 4364      | 4314 | 4529 | 4664 | 4714 |
| Intraday Trade Call |              | Call | Entry     | T1   | T2   | SL   |      |
| Soybean             | NCDEX        | Feb. | SELL      | 4549 | 4529 | 4519 | 4561 |