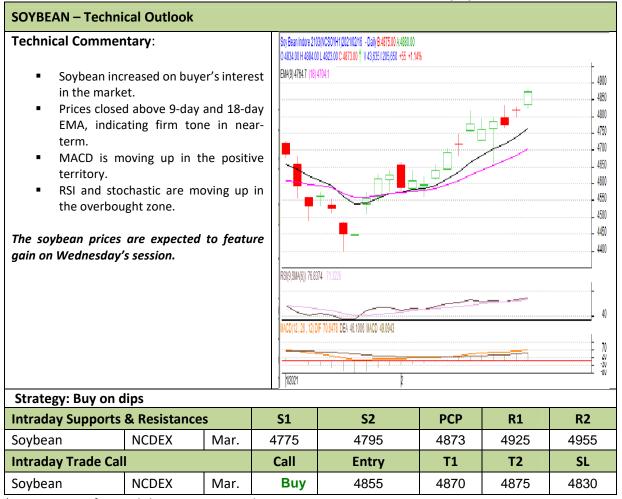

Commodity: Soybean Exchange: NCDEX
Contract: Mar. Expiry: Mar. 19th, 2021

<sup>\*</sup> Do not carry-forward the position next day.

Commodity: Rapeseed/Mustard Exchange: NCDEX Contract: Apr. Expiry: Apr. 20th, 2021