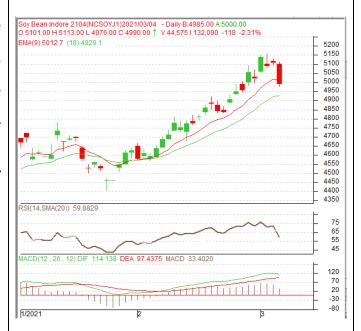

Commodity: Soybean Exchange: NCDEX
Contract: Apr. Expiry: Apr. 20th, 2021

# **SOYBEAN - Technical Outlook**

# **Technical Commentary:**

- Soybean fell on selling pressure in the market.
- Prices closed below 9-day EMA, indicating weak tone in near-term.
- MACD is falling in the positive territory.
- RSI and stochastic are falling in the neutral zone.

The soybean prices are likely to feature losses on Friday's session.

Strategy: Sell on rise.

| Intraday Supports & Resistances |       |      | <b>S1</b> | S2    | PCP  | R1   | R2   |
|---------------------------------|-------|------|-----------|-------|------|------|------|
| Soybean                         | NCDEX | Apr. | 4825      | 4775  | 4990 | 5125 | 5175 |
| Intraday Trade Call             |       |      | Call      | Entry | T1   | T2   | SL   |
| Soybean                         | NCDEX | Apr. | SELL      | 5010  | 4990 | 4980 | 5022 |

<sup>\*</sup> Do not carry-forward the position next day.

Commodity: Rapeseed/Mustard Exchange: NCDEX
Contract: Apr. Expiry: Apr. 20th, 2021