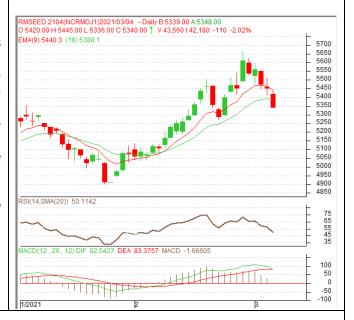

### **RM SEED - Technical Outlook**

### **Technical Commentary:**

- Rapeseed-mustard witnessed losses on selling pressure in the market.
- The prices closed below 9-day and 18day EMA, indicating weak tone in near-term.
- MACD is easing in the positive territory.
- RSI and stochastic are falling in the neutral region.

The RM seed prices are expected to feature losses on Friday's session.

## Strategy: Sell on rise.

| Intraday Supports & Resistances |       |      | <b>S1</b> | S2    | PCP  | R1   | R2   |
|---------------------------------|-------|------|-----------|-------|------|------|------|
| RM Seed                         | NCDEX | Apr. | 5240      | 5190  | 5340 | 5445 | 5495 |
| Intraday Trade Call             |       |      | Call      | F     | T4   | T2   | CI   |
| intraday Frade Cal              | ı     |      | Call      | Entry | T1   | 12   | SL   |

<sup>\*</sup> Do not carry-forward the position next day.