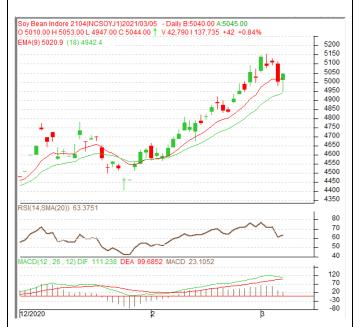

Commodity: Soybean Exchange: NCDEX
Contract: Apr. Expiry: Apr. 20th, 2021

# **SOYBEAN – Technical Outlook**

# **Technical Commentary:**

- Soybean edged-up on buying interest in the market.
- Prices closed above 9-day and 18-day EMA, indicating firm tone in nearterm
- MACD is falling in the positive territory.
- RSI and stochastic are rising in the neutral zone.

The soybean prices are likely to feature gains on Monday's session.

Strategy: Buy on dips.

| Intraday Supports & Resistances |       |      | <b>S1</b> | S2    | PCP  | R1   | R2   |
|---------------------------------|-------|------|-----------|-------|------|------|------|
| Soybean                         | NCDEX | Apr. | 4879      | 4829  | 5044 | 5179 | 5229 |
| Intraday Trade Call             |       |      |           |       |      |      | 01   |
| Intraday Trade Cal              | l     |      | Call      | Entry | T1   | T2   | SL   |