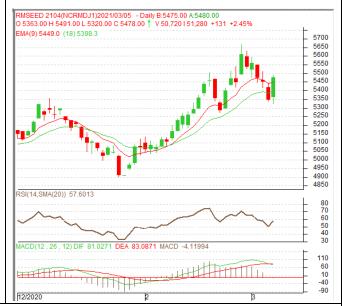

<sup>\*</sup> Do not carry-forward the position next day.

Commodity: Rapeseed/Mustard Exchange: NCDEX
Contract: Apr. Expiry: Apr. 20th, 2021

## **RM SEED - Technical Outlook**

### **Technical Commentary:**

- Rapeseed-mustard witnessed gains on buying support in the market.
- The prices closed above 9-day and 18day EMA, indicating firm tone in nearterm
- MACD is easing in the positive territory.
- RSI and stochastic are rising in the neutral region.

The RM seed prices are expected to feature gains on Monday's session.

Strategy: Buy on dips.

| Intraday Supports & Resistances |       | <b>S1</b> | S2   | PCP   | R1   | R2   |      |
|---------------------------------|-------|-----------|------|-------|------|------|------|
| RM Seed                         | NCDEX | Apr.      | 5378 | 5328  | 5478 | 5583 | 5633 |
| Intraday Trade Call             |       |           | Call | Entry | T1   | T2   | SL   |
| RM Seed                         | NCDEX | Apr.      | BUY  | 5458  | 5478 | 5488 | 5446 |