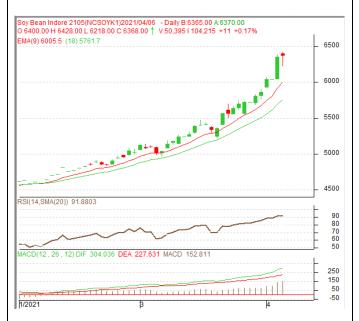

Commodity: Soybean Exchange: NCDEX
Contract: May Expiry: May 20th, 2021

# **SOYBEAN - Technical Outlook**

# **Technical Commentary:**

- Soybean edged up on buying support.
- Prices closed above 9-day and 18-day EMA, indicating firm tone in nearterm.
- MACD is rising in the positive territory.
- RSI and stochastic are heading upwards in the neutral zone.

The soybean prices are likely to feature gains on Wednesday's session.

|  | Strateg | y: Buy | on | dips. |
|--|---------|--------|----|-------|
|--|---------|--------|----|-------|

| Intraday Supports & Resistances |       |      | <b>S1</b> | S2   | PCP  | R1   | R2   |
|---------------------------------|-------|------|-----------|------|------|------|------|
| Soybean                         | NCDEX | May  | 6203      | 6153 | 6368 | 6503 | 6553 |
| Intraday Trade Call             |       | Call | Entry     | T1   | T2   | SL   |      |
| Sovbean                         | NCDEX | Mav  | BUY       | 6348 | 6368 | 6378 | 6336 |