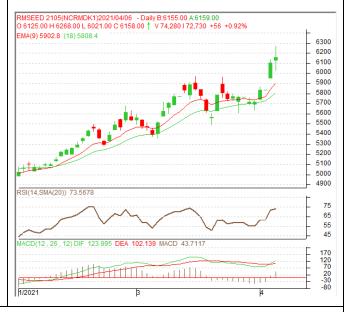

<sup>\*</sup> Do not carry-forward the position next day.

Commodity: Rapeseed/Mustard Exchange: NCDEX
Contract: May Expiry: May 20th, 2021

## **RM SEED - Technical Outlook**

## **Technical Commentary:**

- Rapeseed-mustard posted gains on buying support in the market.
- The prices closed above 9-day and 18day EMA, indicating firm tone in nearterm
- MACD is rising in the positive territory.
- RSI and stochastic are heading upwards in the neutral region.

The RM seed prices are expected to feature gains on Wednesday's session.

| Strategy: B | uy on dips. |
|-------------|-------------|
|-------------|-------------|

| Intraday Supports & Resistances |       | <b>S1</b> | S2    | PCP  | R1   | R2   |      |
|---------------------------------|-------|-----------|-------|------|------|------|------|
| RM Seed                         | NCDEX | May       | 6058  | 6008 | 6158 | 6263 | 6313 |
| Intraday Trade Call             |       | Call      | Entry | T1   | T2   | SL   |      |
| RM Seed                         | NCDEX | May       | BUY   | 6138 | 6158 | 6168 | 6126 |