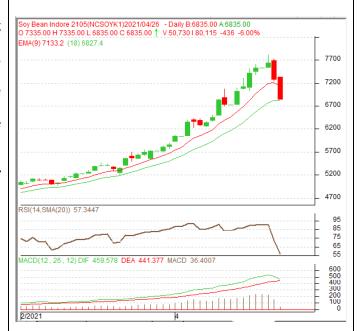

Commodity: Soybean Exchange: NCDEX
Contract: May Expiry: May 20th, 2021

# **Technical Commentary:**

- Soybean nosedived on selling pressure in the market.
- Prices closed below 9-day EMA, indicating weak tone in near-term.
- MACD is easing in the positive territory.
- RSI and stochastic are falling in the neutral zone.

The soybean prices are likely to feature losses on Tuesday's session.

Strategy: Sell on rise.

| Intraday Supports & Resistances |       |     | <b>S1</b> | S2    | PCP  | R1   | R2   |
|---------------------------------|-------|-----|-----------|-------|------|------|------|
| Soybean                         | NCDEX | May | 6670      | 6620  | 6835 | 6970 | 7020 |
| Intraday Trade Call             |       |     | Call      | Entry | T1   | T2   | SL   |
| Soybean                         | NCDEX | May | SELL      | 6855  | 6835 | 6825 | 6867 |

<sup>\*</sup> Do not carry-forward the position next day.

Commodity: Rapeseed/Mustard Exchange: NCDEX
Contract: May Expiry: May 20th, 2021