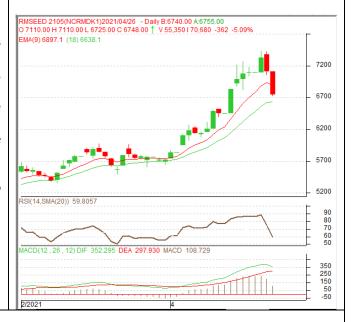

## **RM SEED - Technical Outlook**

### **Technical Commentary:**

- Rapeseed-mustard extended losses on selling pressure in the market.
- The prices closed below 9-day EMA, indicating weak tone in near-term.
- MACD is easing in the positive territory.
- RSI and stochastic are falling in the neutral region.

The RM seed prices are expected to feature losses on Tuesday's session.

## Strategy: Sell on rise.

| Intraday Supports & Resistances |       |     | <b>S1</b> | S2    | PCP  | R1   | R2   |
|---------------------------------|-------|-----|-----------|-------|------|------|------|
| RM Seed                         | NCDEX | May | 6648      | 6598  | 6748 | 6853 | 6903 |
| Intraday Trade Call             |       |     | Call      | Entry | T1   | T2   | SL   |
| RM Seed                         | NCDEX | May | SELL      | 6768  | 6748 | 6738 | 6780 |

<sup>\*</sup> Do not carry-forward the position next day.