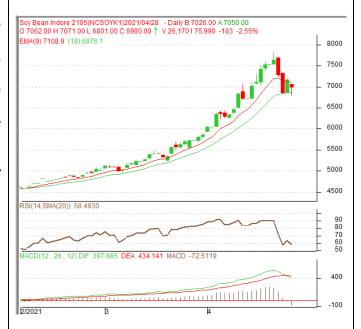

Commodity: Soybean Exchange: NCDEX
Contract: May Expiry: May 20th, 2021

# **SOYBEAN - Technical Outlook**

# **Technical Commentary:**

- Soybean fell on selling pressure in the market.
- Prices closed below 9-day EMA, indicating weak tone in near-term.
- MACD is easing in the positive territory.
- RSI and stochastic are falling in the neutral zone.

The soybean prices are likely to feature losses on Thursday's session.

Strategy: Sell on rise.

| Intraday Supports & Resistances |       |     | <b>S1</b> | S2    | PCP  | R1   | R2   |
|---------------------------------|-------|-----|-----------|-------|------|------|------|
| Soybean                         | NCDEX | May | 6815      | 6765  | 6980 | 7115 | 7165 |
| Intraday Trade Call             |       |     |           |       |      |      |      |
| Intraday Trade Cal              | I     |     | Call      | Entry | T1   | T2   | SL   |