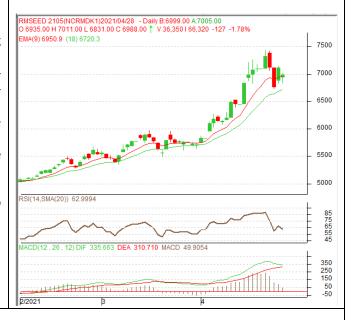

<sup>\*</sup> Do not carry-forward the position next day.

Commodity: Rapeseed/Mustard Exchange: NCDEX
Contract: May Expiry: May 20th, 2021

## **RM SEED - Technical Outlook**

## **Technical Commentary:**

- Rapeseed-mustard fell on selling pressure in the market.
- The prices closed above 9-day and 18day EMA, indicating firm tone in nearterm.
- MACD is easing in the positive territory.
- RSI and stochastic are falling in the neutral region.

The RM seed prices are expected to feature losses on Thursday's session.