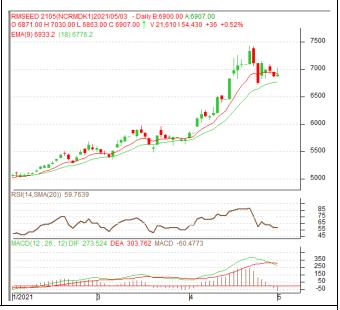

<sup>\*</sup> Do not carry-forward the position next day.

Commodity: Rapeseed/Mustard Exchange: NCDEX
Contract: May Expiry: May 20th, 2021

# RM SEED – Technical Outlook

## **Technical Commentary**:

- Rapeseed-mustard edged-up on buying support in the market.
- The prices closed above 18-day EMA, indicating firm tone in near-term.
- MACD is easing in the positive territory.
- RSI and stochastic are rising in the neutral region.

The RM seed prices are expected to feature gains on Tuesday's session.

| Strategy | · Rus | / on  | dins. |
|----------|-------|-------|-------|
| Jualegy  | . Duy | , 011 | uips. |

| Intraday Supports & Resistances |       | <b>S1</b> | S2    | PCP  | R1   | R2   |      |
|---------------------------------|-------|-----------|-------|------|------|------|------|
| RM Seed                         | NCDEX | May       | 6807  | 6757 | 6907 | 7012 | 7062 |
| Intraday Trade Call             |       | Call      | Entry | T1   | T2   | SL   |      |
| RM Seed                         | NCDEX | May       | BUY   | 6887 | 6907 | 6917 | 6875 |

<sup>\*</sup> Do not carry-forward the position next day.