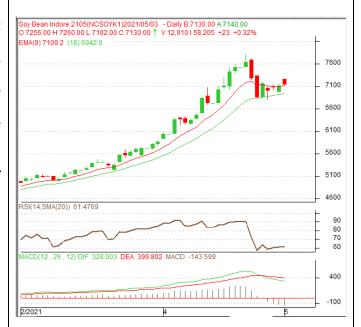

Commodity: Soybean Exchange: NCDEX
Contract: May Expiry: May 20th, 2021

### **SOYBEAN – Technical Outlook**

### **Technical Commentary:**

- Soybean edged-up on buying support in the market.
- Prices closed above 18-day EMA, indicating firm tone in near-term.
- MACD is easing in the positive territory.
- RSI and stochastic are rising in the neutral zone.

The soybean prices are likely to feature gains on Tuesday's session.

|  | Strategy: | Buy | on | dips. |
|--|-----------|-----|----|-------|
|--|-----------|-----|----|-------|

| Intraday Supports & Resistances |       | <b>S1</b> | S2    | PCP  | R1   | R2   |      |
|---------------------------------|-------|-----------|-------|------|------|------|------|
| Soybean                         | NCDEX | May       | 6965  | 6915 | 7130 | 7265 | 7315 |
| Intraday Trade Call             |       | Call      | Entry | T1   | T2   | SL   |      |
| Soybean                         | NCDEX | May       | BUY   | 7110 | 7130 | 7140 | 7098 |

<sup>\*</sup> Do not carry-forward the position next day.

Commodity: Rapeseed/Mustard Exchange: NCDEX
Contract: May Expiry: May 20th, 2021