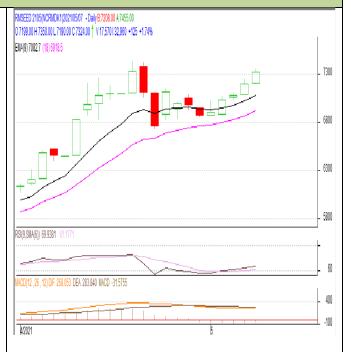

<sup>\*</sup> Do not carry-forward the position next day.

Commodity: Rapeseed/Mustard Exchange: NCDEX
Contract: May Expiry: May 20th, 2021

# **RM SEED - Technical Outlook**

# **Technical Commentary:**

- Rapeseed-mustard posted gains on buying support in the market.
- The prices closed above 9-day and 18day EMA, indicating firm tone in nearterm
- MACD is easing in the positive territory.
- RSI and stochastic are rising in the neutral region.

The RM seed prices are expected to feature gains on Monday's session.

# Strategy: Buy on dips.

| Intraday Supports & Resistances |       |     | <b>S1</b> | S2    | PCP  | R1   | R2   |
|---------------------------------|-------|-----|-----------|-------|------|------|------|
| RM Seed                         | NCDEX | May | 7190      | 7210  | 7324 | 7410 | 7430 |
| Intraday Trade Call             |       |     | Call      | Entry | T1   | T2   | SL   |
| RM Seed                         | NCDEX | May | Buy       | 7310  | 7340 | 7360 | 7260 |

<sup>\*</sup> Do not carry-forward the position next day.