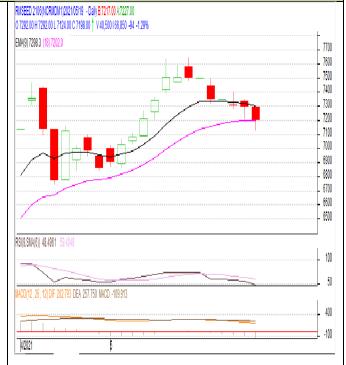

<sup>\*</sup> Do not carry-forward the position next day.

Commodity: Rapeseed/Mustard Exchange: NCDEX
Contract: June Expiry: June 18th, 2021

#### RM SEED - Technical Outlook

## **Technical Commentary:**

- Rapeseed-mustard posted losses on third consecutive day amid seller's pressures in the market.
- The prices closed below 9-day and 18day EMA, indicating weak tone in near-term.
- MACD is falling in the positive territory.
- RSI are moving down in the neutral region.

The RM seed prices are expected to feature loss on Thursday's session.

### Strategy: Sell On Rise

| Intraday Supports & Resistances |       |      | <b>S1</b> | S2   | PCP  | R1   | R2   |
|---------------------------------|-------|------|-----------|------|------|------|------|
| RM Seed                         | NCDEX | June | 7110      | 7130 | 7198 | 7300 | 7320 |
| Intraday Trade Cal              |       | Call | Entry     | T1   | T2   | SL   |      |
| RM Seed                         | NCDEX | June | Sell      | 7210 | 7180 | 7170 | 7250 |