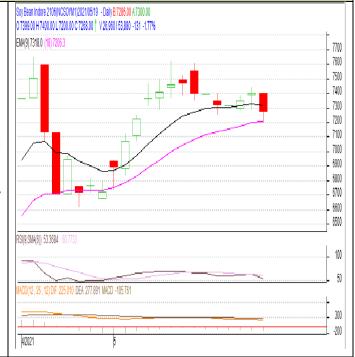

Commodity: Soybean Exchange: NCDEX
Contract: June Expiry: June 18th, 2021

# **Technical Commentary:**

- Soybean edged-lower on seller's pressures in the market.
- Prices closed below 18-day EMA, indicating weak tone in near-term.
- MACD is falling in the negative territory.
- RSI and stochastic are falling in the neutral zone.

The soybean prices are likely to feature loss on Thursday's session.

| •  |     |    |                |    | C - I    |         | . •  |
|----|-----|----|----------------|----|----------|---------|------|
| ٠. | Tra | тο | ١σ١            | ,. | <b>\</b> | <br>٦n  | rise |
| _  | uu  |    | . <b>5</b> . 1 |    | 20       | <br>,,, | 1136 |

| Intraday Supports  | & Resistance | <b>S1</b> | <b>S2</b> | PCP  | R1   | R2   |      |
|--------------------|--------------|-----------|-----------|------|------|------|------|
| Soybean            | NCDEX        | June      | 7165      | 7195 | 7268 | 7335 | 7355 |
| Intraday Trade Cal | l            | Call      | Entry     | T1   | T2   | SL   |      |
| Soybean            | NCDEX        | June      | Sell      | 7275 | 7257 | 7250 | 7305 |

<sup>\*</sup> Do not carry-forward the position next day.

Commodity: Rapeseed/Mustard Exchange: NCDEX
Contract: June Expiry: June 18th, 2021