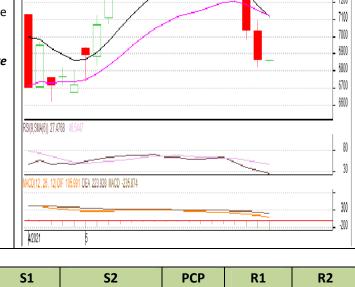

#### **SOYBEAN - Technical Outlook Technical Commentary**: Soy Bean Indore 2106(NCSOYM1)2021/05/22 - Daily <mark>B:6835.00</mark> A:6888.00 O 6861.00 H 6861.00 L 6861.00 C 6861.00 <sup>†</sup> V 0 I 0 0 +0.00% Soybean edged-lower on seller's 7700 EMA(9) 7116.8 (18) 7122.6 .... pressures in the market. 7600 Prices closed below 18-day EMA, 7500 indicating weak tone in near-term. 7400 MACD is falling in the negative 7300 territory. 7200 RSI and stochastic are falling in the 7100 neutral zone. 7000

The soybean prices are likely to feature loss on Monday's session.

| Intraday Supports & Resistances |       |      | <b>S1</b> | S2    | PCP  | R1   | R2   |
|---------------------------------|-------|------|-----------|-------|------|------|------|
| Soybean                         | NCDEX | June | 6760      | 6790  | 6861 | 6930 | 6950 |
| Intraday Trade Call             |       |      | Call      | Entry | 7000 | 7030 | 7093 |
| Soybean                         | NCDEX | June | Sell      | 6870  | 6852 | 6845 | 6900 |