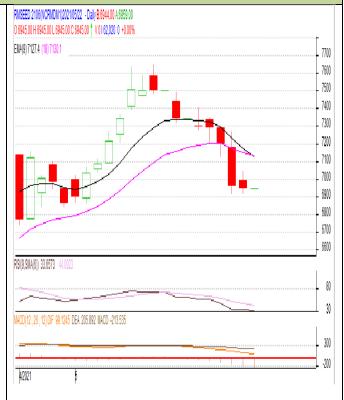

# **Technical Commentary:**

- Rapeseed-mustard posted losses on fourth consecutive day amid seller's pressures in the market.
- The prices closed below 9-day and 18day EMA, indicating weak tone in near-term.
- MACD is falling in the positive territory.
- RSI are moving down in the neutral region.

The RM seed prices are expected to feature loss on Monday's session.

## Strategy: Sell On Rise

| 0,                              |       |      |           |       |      |      |      |
|---------------------------------|-------|------|-----------|-------|------|------|------|
| Intraday Supports & Resistances |       |      | <b>S1</b> | S2    | PCP  | R1   | R2   |
| RM Seed                         | NCDEX | June | 6850      | 6870  | 6945 | 7040 | 7060 |
| Intraday Trade Call             |       |      | Call      | Entry | T1   | T2   | SL   |
| RM Seed                         | NCDEX | June | Sell      | 6950  | 6920 | 6910 | 6990 |