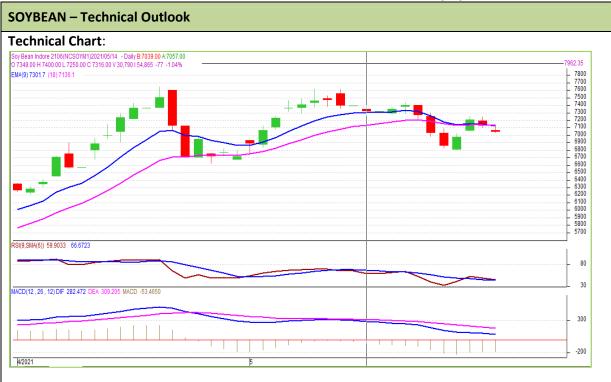

#### **Technical Commentary:**

- Soybean edged-lower on seller's pressures in the market.
- Prices closed below 18-day EMA, indicating weak tone in near-term.
- MACD is also falling in the negative territory.
- RSI and stochastic are falling in the neutral zone.

The soybean prices are likely to feature loss on Friday's session.

| Strategy: Sell on rise          |       |      |           |       |      |      |      |  |  |  |  |
|---------------------------------|-------|------|-----------|-------|------|------|------|--|--|--|--|
| Intraday Supports & Resistances |       |      | <b>S1</b> | S2    | РСР  | R1   | R2   |  |  |  |  |
| Soybean                         | NCDEX | June | 6940      | 6970  | 7046 | 7110 | 7130 |  |  |  |  |
| Intraday Trade Call             |       |      | Call      | Entry | 7000 | 7030 | 7093 |  |  |  |  |
| Soybean                         | NCDEX | June | Sell      | 7050  | 7032 | 7025 | 7080 |  |  |  |  |