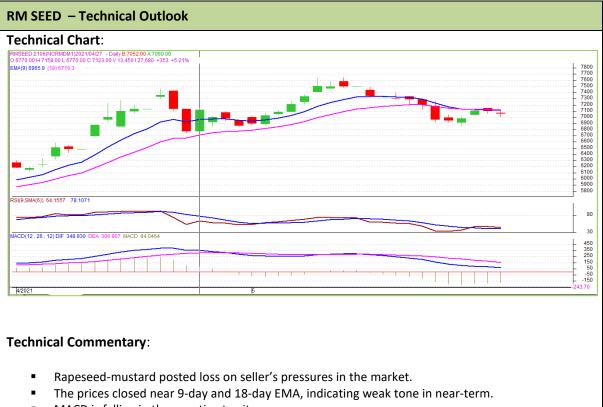

#### Exchange: NCDEX Expiry: June 18th, 2021

- MACD is falling in the negative territory.
- While, RSI Indicating weak buying strength.

The RM seed prices are expected to feature loss on Friday's session.

| Strategy: Sell on rise          |       |      |           |       |      |      |      |  |  |  |  |
|---------------------------------|-------|------|-----------|-------|------|------|------|--|--|--|--|
| Intraday Supports & Resistances |       |      | <b>S1</b> | S2    | РСР  | R1   | R2   |  |  |  |  |
| RM Seed                         | NCDEX | June | 6970      | 6990  | 7060 | 7160 | 7180 |  |  |  |  |
| Intraday Trade Call             |       |      | Call      | Entry | T1   | T2   | SL   |  |  |  |  |
| RM Seed                         | NCDEX | June | Sell      | 7070  | 7040 | 7030 | 7110 |  |  |  |  |