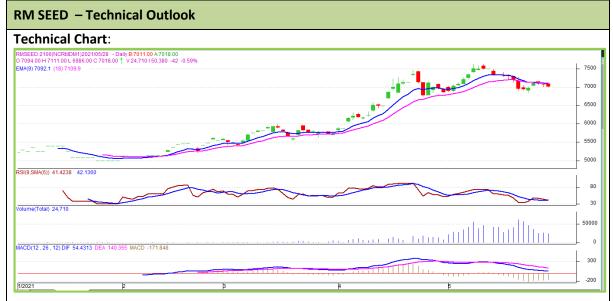

<sup>\*</sup> Do not carry-forward the position next day.

Commodity: Rapeseed/Mustard Exchange: NCDEX
Contract: June Expiry: June 18th, 2021

## **Technical Commentary:**

- Rapeseed-mustard posted loss on seller's pressures in the market.
- The prices closed near 9-day and 18-day EMA, indicating weak tone in near-term.
- MACD is falling in the negative territory.
- While, RSI Indicating weak buying strength.
- Volume has gone down in last few trading session.

The RM seed prices are expected to feature loss on Friday's session.

| Strategy: Sell on rise          |       |      |           |       |      |      |      |  |  |  |  |
|---------------------------------|-------|------|-----------|-------|------|------|------|--|--|--|--|
| Intraday Supports & Resistances |       |      | <b>S1</b> | S2    | PCP  | R1   | R2   |  |  |  |  |
| RM Seed                         | NCDEX | June | 6800      | 6900  | 7018 | 7160 | 7180 |  |  |  |  |
| Intraday Trade Call             |       |      | Call      | Entry | T1   | T2   | SL   |  |  |  |  |
| RM Seed                         | NCDEX | June | Sell      | 7030  | 6950 | 6910 | 7120 |  |  |  |  |