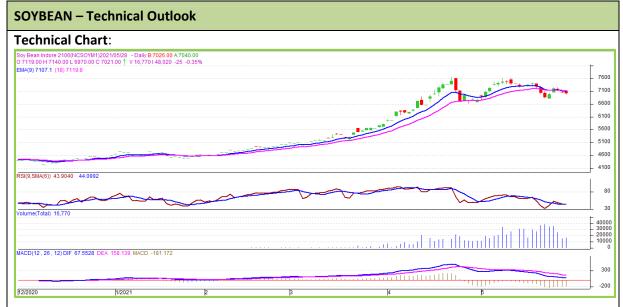

Commodity: Soybean Exchange: NCDEX
Contract: June Expiry: June 18th, 2021

## **Technical Commentary**:

- Soybean edged-lower on seller's pressures in the market.
- Prices closed below 18-day EMA, indicating weak tone in near-term.
- MACD is also falling in the negative territory.
- RSI and stochastic are falling in the neutral zone.
- Volume has gone gradually down in last few trading sessions.

The soybean prices are likely to feature loss on Monday's session.

| Strategy: Sell on rise          |       |      |           |       |      |      |      |  |  |  |  |
|---------------------------------|-------|------|-----------|-------|------|------|------|--|--|--|--|
| Intraday Supports & Resistances |       |      | <b>S1</b> | S2    | PCP  | R1   | R2   |  |  |  |  |
| Soybean                         | NCDEX | June | 6900      | 6940  | 7046 | 7200 | 7330 |  |  |  |  |
| Intraday Trade Call             |       |      | Call      | Entry | T1   | T2   | SL   |  |  |  |  |
| Soybean                         | NCDEX | June | Sell      | 7050  | 6980 | 6950 | 7100 |  |  |  |  |