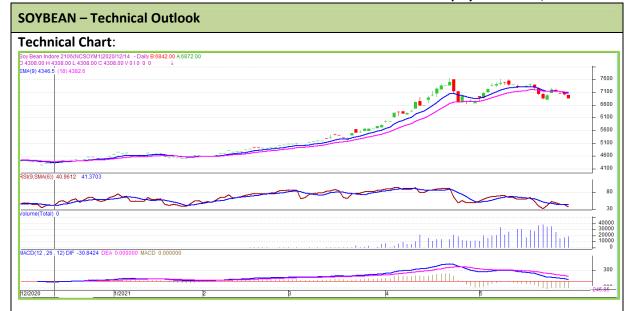

Commodity: Soybean Exchange: NCDEX
Contract: June Expiry: June 18th, 2021

## **Technical Commentary:**

- Soybean edged-lower on seller's pressures in the market.
- Prices closed below 18-day EMA, indicating weak tone in near-term.
- MACD is also falling in the negative territory.
- RSI and stochastic are falling in the neutral zone.

The soybean prices are likely to feature loss on Tuesday's session.

| Strategy: Sell on rise          |       |      |           |       |      |      |      |  |  |  |  |
|---------------------------------|-------|------|-----------|-------|------|------|------|--|--|--|--|
| Intraday Supports & Resistances |       |      | <b>S1</b> | S2    | PCP  | R1   | R2   |  |  |  |  |
| Soybean                         | NCDEX | June | 6940      | 6970  | 7046 | 7110 | 7130 |  |  |  |  |
| Intraday Trade Call             |       |      | Call      | Entry | 7000 | 7030 | 7093 |  |  |  |  |
| Soybean                         | NCDEX | June | Sell      | 7050  | 7032 | 7025 | 7080 |  |  |  |  |