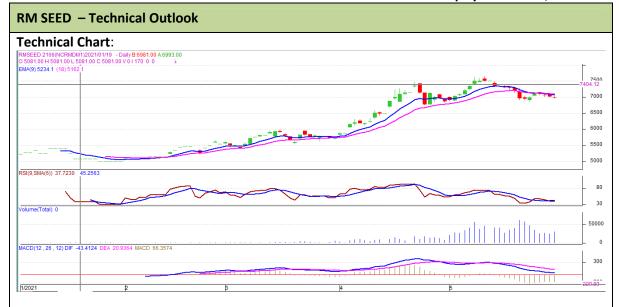

<sup>\*</sup> Do not carry-forward the position next day.

Commodity: Rapeseed/Mustard Exchange: NCDEX
Contract: June Expiry: June 18th, 2021

## **Technical Commentary:**

- Rapeseed-mustard posted loss on seller's pressures in the market.
- The prices closed near 9-day and 18-day EMA, indicating weak tone in near-term.
- MACD is falling in the negative territory.
- While, RSI Indicating weak buying strength.

The RM seed prices are expected to feature loss on Tuesday's session.

| Strategy: Sell on rise          |       |           |      |       |      |      |      |  |  |  |  |
|---------------------------------|-------|-----------|------|-------|------|------|------|--|--|--|--|
| Intraday Supports & Resistances |       | <b>S1</b> | S2   | PCP   | R1   | R2   |      |  |  |  |  |
| RM Seed                         | NCDEX | June      | 6970 | 6990  | 7060 | 7160 | 7180 |  |  |  |  |
| Intraday Trade Call             |       |           | Call | Entry | T1   | T2   | SL   |  |  |  |  |
| RM Seed                         | NCDEX | June      | Sell | 7070  | 7040 | 7030 | 7110 |  |  |  |  |