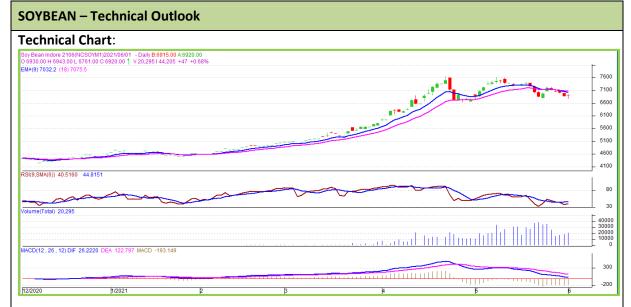

Commodity: Soybean Exchange: NCDEX
Contract: June Expiry: June 18th, 2021

## **Technical Commentary:**

- Soybean edged-lower on seller's pressures in the market.
- Prices closed below 18-day EMA, indicating weak tone in near-term.
- MACD is also falling in the negative territory.
- RSI and stochastic are falling in the neutral zone.
- Volume is also on lower side

The soybean prices are likely to feature loss on Wednesday's session.

| Strategy: Sell on rise          |       |      |           |       |      |      |      |  |  |  |
|---------------------------------|-------|------|-----------|-------|------|------|------|--|--|--|
| Intraday Supports & Resistances |       |      | <b>S1</b> | S2    | PCP  | R1   | R2   |  |  |  |
| Soybean                         | NCDEX | June | 6770      | 6800  | 6873 | 6940 | 6960 |  |  |  |
| Intraday Trade Call             |       |      | Call      | Entry | T1   | T2   | SL   |  |  |  |
| Soybean                         | NCDEX | June | Sell      | 6880  | 6862 | 6855 | 6910 |  |  |  |