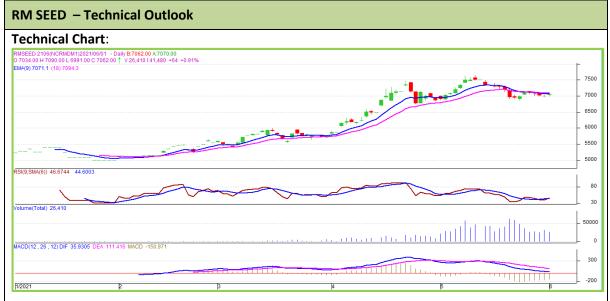

<sup>\*</sup> Do not carry-forward the position next day.

Commodity: Rapeseed/Mustard **Exchange: NCDEX Contract: June** Expiry: June 18th, 2021

## **Technical Commentary:**

- Rapeseed-mustard posted gain on buyer's interest in the market.
- The prices closed near 9-day and 18-day EMA, indicating firm tone in near-term.
- MACD is falling in the negative territory.
- While, RSI Indicating strong buying strength.

The RM seed prices are expected to feature gain on Wednesday's session.

| Strategy: Buy on dips           |       |      |           |       |      |      |      |  |  |  |
|---------------------------------|-------|------|-----------|-------|------|------|------|--|--|--|
| Intraday Supports & Resistances |       |      | <b>S1</b> | S2    | PCP  | R1   | R2   |  |  |  |
| RM Seed                         | NCDEX | June | 6930      | 6950  | 7062 | 7150 | 7170 |  |  |  |
| Intraday Trade Call             |       |      | Call      | Entry | T1   | T2   | SL   |  |  |  |
| RM Seed                         | NCDEX | June | Buy       | 7050  | 7080 | 7100 | 7000 |  |  |  |