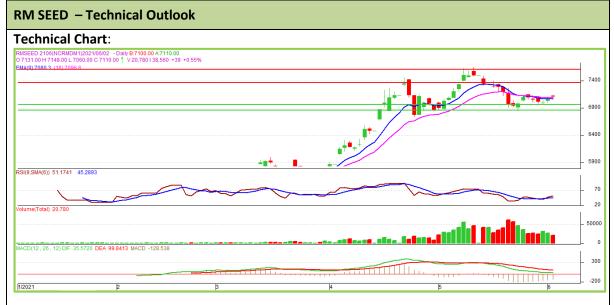

<sup>\*</sup> Do not carry-forward the position next day.

Commodity: Rapeseed/Mustard Exchange: NCDEX
Contract: June Expiry: June 18th, 2021

## **Technical Commentary:**

- RM seed edged lower in the market.
- Prices closed below 18-day EMA, indicating weak tone in near-term.
- MACD is falling in negative territory.
- RSI and stochastic are down in neutral zone.

We advise to stay away on Thursday's session.

| Strategy: Stay Away | Strates | zv: Stav | v Awav |
|---------------------|---------|----------|--------|
|---------------------|---------|----------|--------|

| 0, ,                            | •     |      |              |      |      |      |      |
|---------------------------------|-------|------|--------------|------|------|------|------|
| Intraday Supports & Resistances |       |      | <b>S1</b>    | S2   | PCP  | R1   | R2   |
| RM Seed                         | NCDEX | June | 7015         | 7035 | 7123 | 7235 | 7255 |
| Intraday Trade Call             |       | Call | Entry        | T1   | T2   | SL   |      |
| RM Seed                         | NCDEX | June | Stay<br>Away | -    | -    | -    | -    |