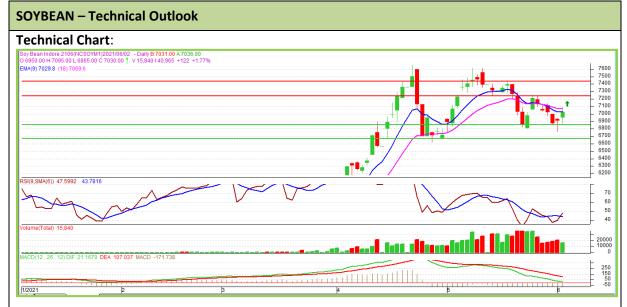

Commodity: Soybean Exchange: NCDEX
Contract: June Expiry: June 18th, 2021

## **Technical Commentary:**

- Soybean edged-higher on buying.
- Prices closed above 18-day EMA, indicating pullback in near-term.
- MACD is also changing bullish momentum.
- RSI and stochastic moving up from neutral zone.

The soybean prices are likely to feature buy on Thursday's session.

| Strategy: Buy on dips           |       |      |           |       |      |      |      |  |
|---------------------------------|-------|------|-----------|-------|------|------|------|--|
| Intraday Supports & Resistances |       |      | <b>S1</b> | S2    | PCP  | R1   | R2   |  |
| Soybean                         | NCDEX | June | 6970      | 6990  | 7061 | 7120 | 7150 |  |
| Intraday Trade Call             |       |      | Call      | Entry | T1   | T2   | SL   |  |
| Soybean                         | NCDEX | June | Buy       | 7050  | 7065 | 7070 | 7025 |  |