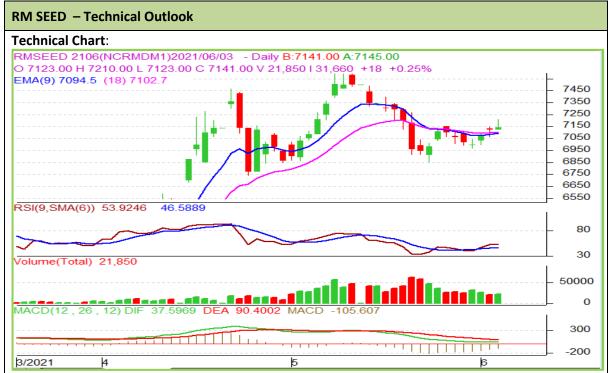

<sup>\*</sup> Do not carry-forward the position next day.

Commodity: Rapeseed/Mustard Exchange: NCDEX
Contract: June Expiry: June 18th, 2021

## **Technical Commentary:**

- RM seed edged slightly higher in the market.
- Prices closed above 18-day EMA, indicating firm tone in near-term.
- MACD is still in negative territory.
- RSI is indicating weak buying strength.

The RM seed prices are expected to feature loss on Friday's session.

| Strategy: Sell on rise          |       |      |           |       |      |       |      |  |  |  |  |  |
|---------------------------------|-------|------|-----------|-------|------|-------|------|--|--|--|--|--|
| Intraday Supports & Resistances |       |      | <b>S1</b> | S2    | PCP  | R1    | R2   |  |  |  |  |  |
| RM Seed                         | NCDEX | June | 6925      | 6965  | 7141 | 7145  | 7175 |  |  |  |  |  |
| Intraday Trade Call             |       |      | Call      | Entry | Call | Entry | T1   |  |  |  |  |  |
| RM Seed                         | NCDEX | lune | Sell      | 7055  | 7015 | 6995  | 7115 |  |  |  |  |  |