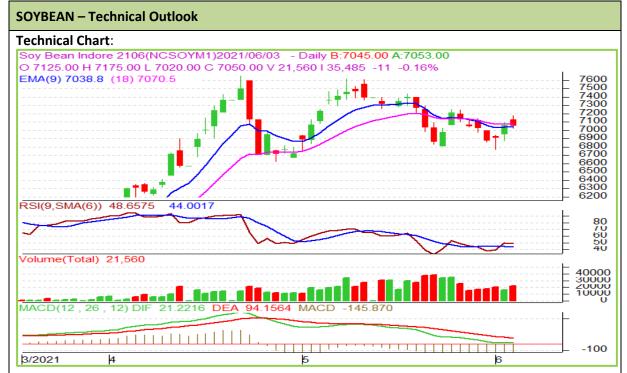

Commodity: Soybean Exchange: NCDEX
Contract: June Expiry: June 18th, 2021

## **Technical Commentary:**

- Soybean closed lower on sellers pressure.
- Prices closed near 18-day EMA indicating firm tone in near-term.
- MACD is also in neutral zone.
- RSI is indicating weak buying strength.

The soybean prices are likely to feature loss on Friday's session.

| Strategy: Sell on rise          |       |      |           |       |      |       |      |  |  |  |  |
|---------------------------------|-------|------|-----------|-------|------|-------|------|--|--|--|--|
| Intraday Supports & Resistances |       |      | <b>S1</b> | S2    | PCP  | R1    | R2   |  |  |  |  |
| Soybean                         | NCDEX | June | 6940      | 6980  | 7050 | 7160  | 7190 |  |  |  |  |
| Intraday Trade Call             |       |      | Call      | Entry | Call | Entry | T1   |  |  |  |  |
| Soybean                         | NCDEX | June | Sell      | 7070  | 7030 | 7010  | 7130 |  |  |  |  |