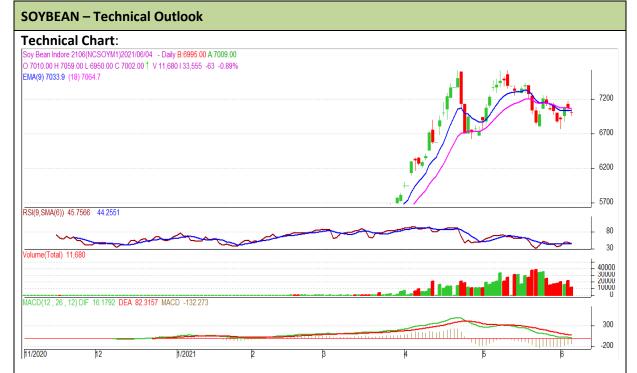

Commodity: Soybean Exchange: NCDEX
Contract: June Expiry: June 18th, 2021

## **Technical Commentary**:

- Soybean closed lower on sellers pressure.
- Prices closed near 18-day EMA indicating firm tone in near-term.
- MACD is also in neutral zone.
- RSI is indicating weak buying strength.

The soybean prices are likely to feature loss on Monday's session.

| Strategy: Sell on rise          |       |      |           |       |      |       |      |  |  |  |  |
|---------------------------------|-------|------|-----------|-------|------|-------|------|--|--|--|--|
| Intraday Supports & Resistances |       |      | <b>S1</b> | S2    | PCP  | R1    | R2   |  |  |  |  |
| Soybean                         | NCDEX | June | 6930      | 6900  | 6998 | 7070  | 7090 |  |  |  |  |
| Intraday Trade Call             |       |      | Call      | Entry | Call | Entry | T1   |  |  |  |  |
| Soybean                         | NCDEX | June | Sell      | 7010  | 6992 | 6985  | 7040 |  |  |  |  |