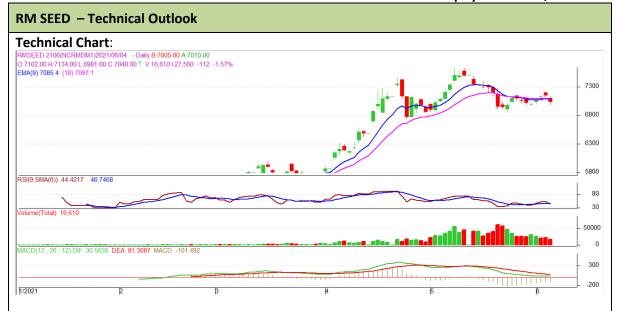

<sup>\*</sup> Do not carry-forward the position next day.

Commodity: Rapeseed/Mustard Exchange: NCDEX
Contract: June Expiry: June 18th, 2021

## **Technical Commentary:**

- RM seed edged slightly 2% lower in the market.
- Prices closed below 18-day EMA, indicating weak trend.
- MACD is still in negative territory.
- RSI is indicating weak buying strength.

The RM seed prices are expected to feature loss on Monday's session.

| Strategy: Sell on rise          |       |      |           |       |      |       |      |  |  |  |  |
|---------------------------------|-------|------|-----------|-------|------|-------|------|--|--|--|--|
| Intraday Supports & Resistances |       |      | <b>S1</b> | S2    | PCP  | R1    | R2   |  |  |  |  |
| RM Seed                         | NCDEX | June | 6940      | 6920  | 7008 | 7110  | 7130 |  |  |  |  |
| Intraday Trade Call             |       |      | Call      | Entry | Call | Entry | T1   |  |  |  |  |
| RM Seed                         | NCDEX | June | Sell      | 7020  | 6990 | 6980  | 7060 |  |  |  |  |